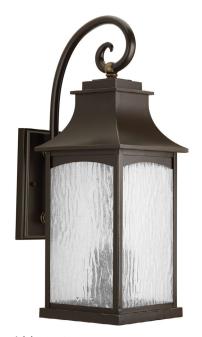

| DATE:    | TYPE: |  |
|----------|-------|--|
| NAME:    |       |  |
| PROJECT: |       |  |

Incandescent

Three-light large wall lantern offers traditional French country styling for a variety of home settings. Classic and formal clear water seeded glass complements the powder coat finish.

- Traditional French country styling.
- Classic and formal clear water seeded glass.
- Powder coat finish.

Category: Outdoor

Finish: Oil Rubbed Bronze (hand painted)
Construction: Aluminum construction
Glass: Water Seeded glass panels

Width: 8-1/2" Height: 23-3/4" Depth: 12"

H/CTR: 13-1/2" (from top of fixture)

| MOUNTING                                                                                                            | ELECTRICAL                                | LAMPING                                                 | ADDITIONAL INFORMATION                     |
|---------------------------------------------------------------------------------------------------------------------|-------------------------------------------|---------------------------------------------------------|--------------------------------------------|
| Wall mounted  Mounting strap for outlet box included  Back plate covers a standard 4" hexagonal recessed outlet box | Pre-wired<br>6" of wire supplied<br>120 V | Quantity:<br>Three 60w E12<br>E12 base phenolic sockets | cCSAus Wet location listed 1 year warranty |
|                                                                                                                     |                                           |                                                         |                                            |