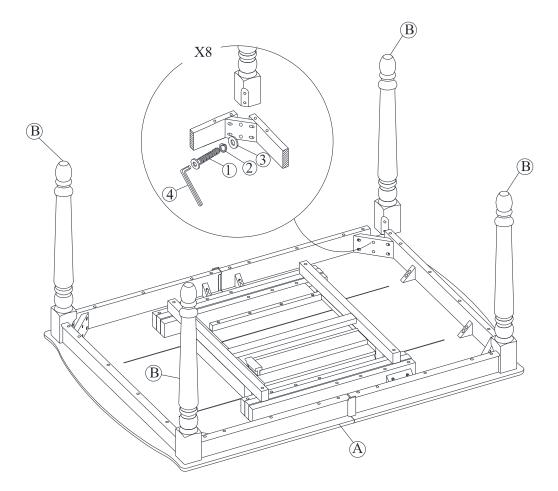

## STEP 1

Place legs (B) in position as shown below. Use bolts (1) and washers (2),(3) to attach legs, tighten with the Allen key