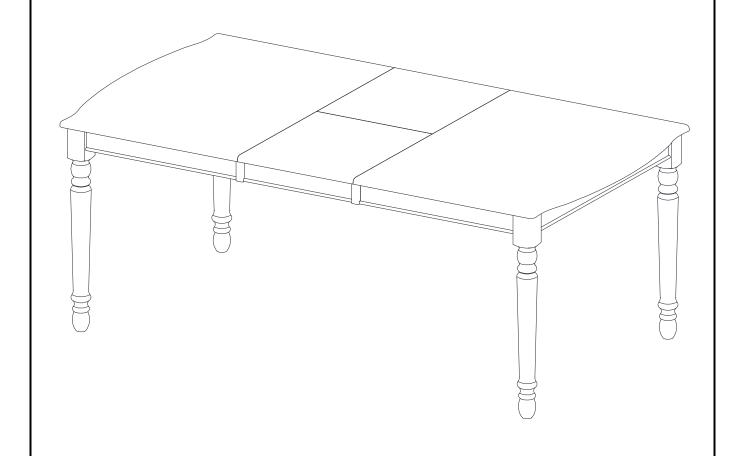

# **ASSEMBLY INSTRUCTIONS**

Description: TABLE WITH 18" BUTTERFLY LEAF

Dimension : 42"Wx66"/84"Dx30"H

Cube size : 62.5"x45.4"x6.9"

NW: 118.8 LBS GW: 129.8 LBS