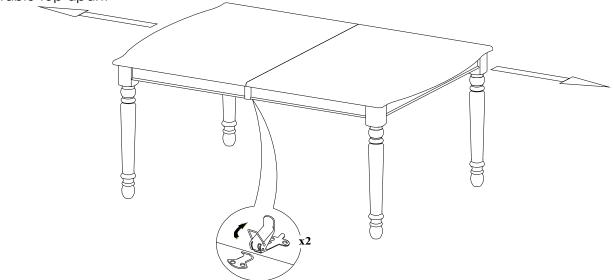

# STEP 2

Unlatch 2 end pieces of table top by the latches underneath table top. Pull the 2 ends of the table top apart.

TABLE WITH 18" BUTTERFLY LEAF