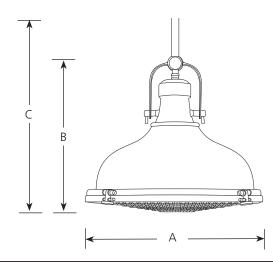

## Incandescent

Pendant

Туре

|   |                      |                   |            | Dimer    | Dimensions (Inches) |          |
|---|----------------------|-------------------|------------|----------|---------------------|----------|
|   | Finish               |                   | Lighting   | <u>A</u> | <u>B</u>            | <u>C</u> |
| _ | Oil Rubbed<br>Bronze | Brushed<br>Nickel | 1 (m) 100w | 16       | 13-1/4              | 79       |