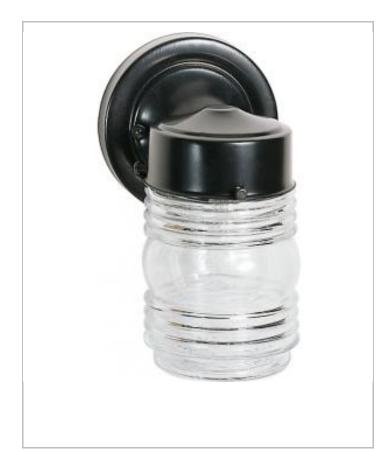

## General

| Finish                    | Black   |
|---------------------------|---------|
| Style                     | Utility |
| Number of Lamps           | 1       |
| Height (in.)              | 8.50    |
| Width (in.)               | 4.00    |
| Extension (in.)           | 5.50    |
| Indoor or Outdoor Fixture | Outdoor |

| Specifications       |              |
|----------------------|--------------|
| Base                 | Medium       |
| Bulb Type            | Incandescent |
| Max Wattage          | 60           |
| Voltage              | 120V         |
| Bulb Included        | No           |
| Glass Description    | Clear Ribbed |
| Weight (lb.)         | 1.74         |
| Up/Down Installation | Down Only    |
| Fixture Type         | Wall Lantern |
| Fixture Material     |