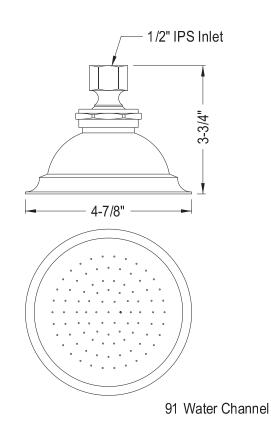

## MODEL#:**EDP101** PRODUCT SPECIFICATION SHEET

**Note:** Photo above and Drawing below shows overall style of the product, handle styles may be different to the product model number this specification sheet is refering to

## **DESCRIPTION:**

Victorian Brass Shower Head Cp