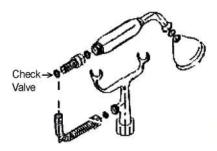

## Features:

4602

- ► Brass construction
- ► Elephant spout length is 5-¾"
- ► Flow rate is 3.7 GPM
- Available with porcelein lever (4602-PL) or metal cross handles (4602-MC)
- ► Telephone handshower with cradle and hose
- ► Handshower flow rate 2.5 GPM
- ► Handshower includes backflow preventer
- Swivel mounts adjust centers from 3" to 12"
- ► Faucet centers are 7" without swivel mounts
- ► For tub wall mount installation
- ► <sup>1</sup>⁄<sub>4</sub> turn ceramic disc cartridges
- ► IAPMO approved
- ► To be used with double offset bath supplies, Part #5576
- This faucet can also be used with rigid freestanding supplies, Part #4502 with adjustable swivel mounts removed