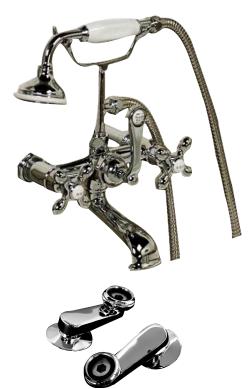

## TUB WALL MOUNT FILLER WITH HANDSHOWER

Cat. No.

Adjustable Swivel Mounts

## Features:

4602

- ► Brass construction
- ► Elephant spout length is 5-¾"
- ► Flow rate is 3.7 GPM
- Available with porcelein lever (4602-PL) or metal cross handles (4602-MC)
- ► Telephone handshower with cradle and hose
- ► Handshower flow rate 2.5 GPM
- ► Handshower includes backflow preventer
- Swivel mounts adjust centers from 3" to 12"
- ► Faucet centers are 7" without swivel mounts
- ► For tub wall mount installation
- ► <sup>1</sup>⁄<sub>4</sub> turn ceramic disc cartridges
- ► IAPMO approved
- ► To be used with double offset bath supplies, Part #5576
- This faucet can also be used with rigid freestanding supplies, Part #4502 with adjustable swivel mounts removed