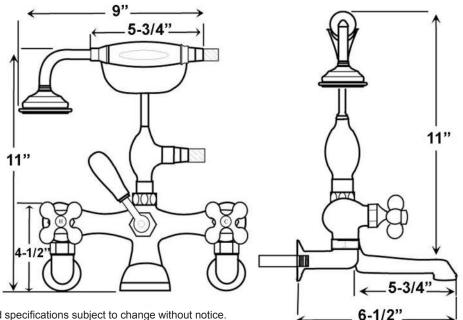

## Features:

4602

- ► Brass construction
- ► Elephant spout length is 5-¾"
- ► Flow rate is 3.7 GPM
- Available with porcelein lever (4602-PL) or metal cross handles (4602-MC)
- ► Telephone handshower with cradle and hose
- ► Handshower flow rate 2.5 GPM
- ► Handshower includes backflow preventer
- Swivel mounts adjust centers from 3" to 12"
- ► Faucet centers are 7" without swivel mounts
- ► For tub wall mount installation
- ► <sup>1</sup>⁄<sub>4</sub> turn ceramic disc cartridges
- ► IAPMO approved
- ► To be used with double offset bath supplies, Part #5576
- This faucet can also be used with rigid freestanding supplies, Part #4502 with adjustable swivel mounts removed