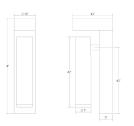

## **Dimensions**

| Height:                       | 6"     |
|-------------------------------|--------|
| Width:                        | 1.5"   |
| Minimum Extension:            | 2.5"   |
| Maximum Extension:            | 5.75"  |
| Hanging Details:              | N/A    |
| Size:                         | Single |
| Canopy/Backplate/Base Width:  | 1.5"   |
| Canopy/Backplate/Base Depth:  | 1"     |
| Canopy/Backplate/Base Height: | 6"     |