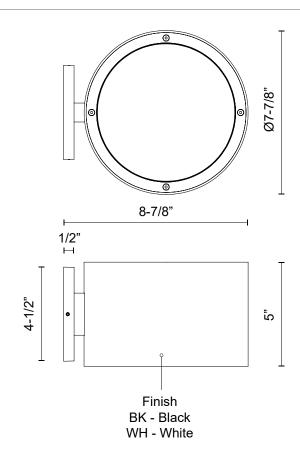

## **SPECIFICATION DETAILS**

\* For custom options, consult factory for details.

White

| Fixture Dimensions     | W7-7/8" x H5" x E8-7/8"                                    |
|------------------------|------------------------------------------------------------|
| Light Source           | LED with DC Driver                                         |
| Wattage                | 45W                                                        |
| Total Lumens           | 3250lm                                                     |
| Delivered Lumens       | BK-2850lm; WH-3106lm;                                      |
| Voltage                | 120V                                                       |
| Color Temperature      | 3000K                                                      |
| CRI (Ra)               | 90CRI                                                      |
| Optional Color Temps   | 2700K - 5000K Available, Minimum Order Quantities<br>Apply |
| LED Rated Life         | 50,000 hours                                               |
| Dimming                | 100% - 10%, TRIAC or ELV Dimmer (Not Included)             |
| Diffuser Details       | Frosted PC Diffuser                                        |
| Location               | Wet                                                        |
| Warranty               | 5 Years                                                    |
| Illumination Direction | Up and Down                                                |
| Mounting Style         | All Orientation; Wall;                                     |
| Canopy Dimensions      | W4-1/2" x H4-1/2" x E1/2"                                  |