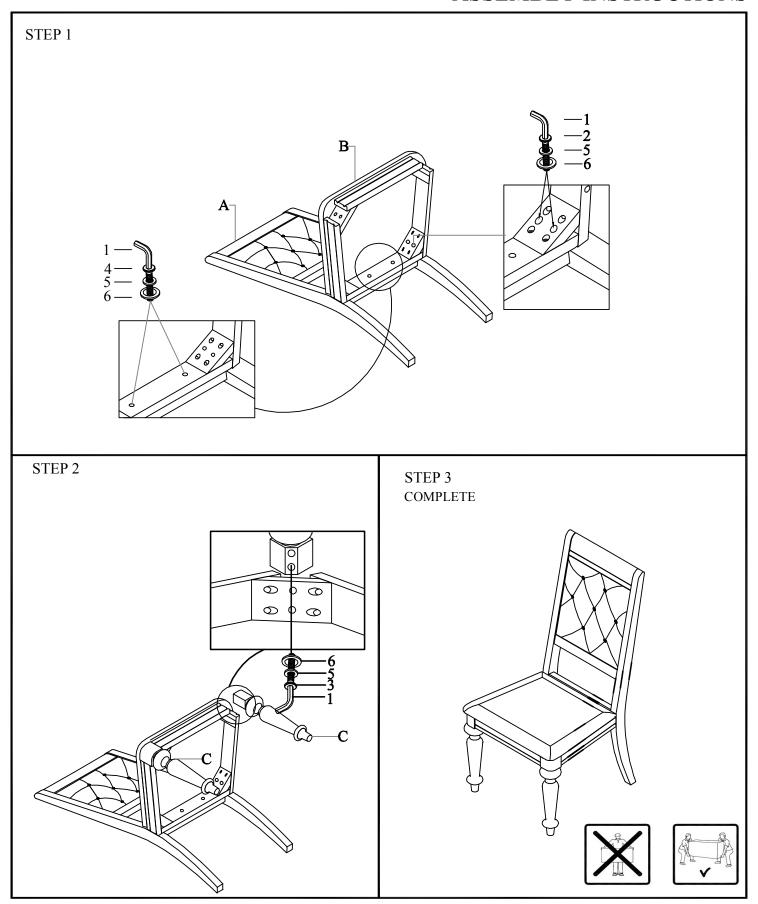

#### **ASSEMBLY TIPS:**

- 1. Remove hardware from box and sort by size.
- 2. Please check to see that all hardware and parts are present prior to start of assembly.
- 3. Please follow attached instruction in the same sequence as numbered to assure fast & easy assembly.

### ASSEMBLY TIME | 15 MINUTES

| PARTS IDENTIFICATION |  |                            |       | HARDWARE IDENTIFICATION |  |              |        |
|----------------------|--|----------------------------|-------|-------------------------|--|--------------|--------|
| A                    |  | CHAIR BACK                 | 1 PC  | 1                       |  | ALLEN WRENCH | 1 PC   |
|                      |  |                            |       | 2                       |  | LONG BOLT    | 4 PCS  |
| В                    |  | CUSHION SEAT<br>WITH FRAME | 1 PC  | 3                       |  | MEDIUM BOLT  | 4 PCS  |
|                      |  |                            |       | 4                       |  | SHORT BOLT   | 2 PCS  |
| С                    |  | FRONT LEG                  | 2 PCS | 5                       |  | LOCK WASHER  | 10 PCS |
|                      |  |                            |       | 6                       |  | FLAT WASHER  | 10 PCS |

NOTE: QUANTITIES SHOWN ARE FOR ONE CHAIR.

## ASSEMBLY INSTRUCTIONS

PAGE 3 OF 3