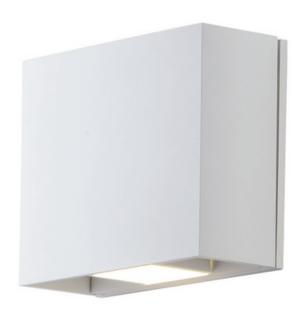

Job Name:\_\_\_\_\_\_ Job Type:\_\_\_\_\_ Quantity:\_\_\_\_\_ Comments

Measurements:

 Height
 Width
 Extension

 6.00"
 7.00"
 2.75"

 Max OAH
 BP Height
 BP Width

 2.75"
 0.28"
 6.00"

**Hanging Weight** 

4.84 lb

Lamping:

LED COB LED 420 Rated Lumens 344 Delivered Lumens

2 3W COB LED 3000 Color Temperature 6 total watt 50,000 Rated Life 90+ CRI

Dimmable : Triac CL Input Voltage: 120

Shipping:

Carton WeightCarton WidthCarton HeightCarton Length5.50 lb3.94"9.84"8.27"

Master Pack<br/>WeightMaster Pack<br/>WidthMaster Pack<br/>HeightMaster Pack<br/>Length66.00 lb17.32"12.80"20.47"

 Master Pack Qty
 UPS

 12.0000
 Yes

Finish:

White

Material:

Aluminum + Glass

**Certification:** 

Wet Location ADA

**Additional:** 

COB LED (Included)
Lighting Direction: Directional

Instal Up/Down: Up