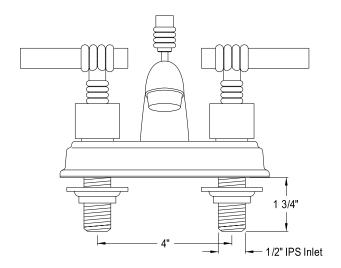

# PRODUCT SPECIFICATION SHEET

MODEL SHOWN: ES2601ML

**Note:** Photo above and Drawing below shows overall style of the product, handle styles may be different to the product model number this specification sheet is refering to

#### **DESCRIPTION:**

Deck Mount 4" Centerset Lavatory Faucet