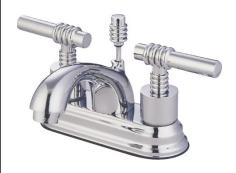

# PRODUCT SPECIFICATION SHEET

MODEL SHOWN: ES2601ML

**Note:** Photo above and Drawing below shows overall style of the product, handle styles may be different to the product model number this specification sheet is refering to

#### **DESCRIPTION:**

Deck Mount 4" Centerset Lavatory Faucet