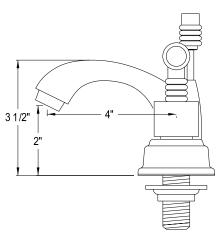

# PRODUCT SPECIFICATION SHEET

MODEL SHOWN: ES2601ML

**Note:** Photo above and Drawing below shows overall style of the product, handle styles may be different to the product model number this specification sheet is refering to

#### **DESCRIPTION:**

Deck Mount 4" Centerset Lavatory Faucet