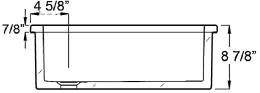

## **Interior Dimensions:**

Basin interior: Basin depth: 19¾" x 11¾" 7¾"

Dimensions of fixture are nominal and may vary within the range of tolerances established by ANSI Standard A112.19.2. Dimensions and specifications subject to change without notice.