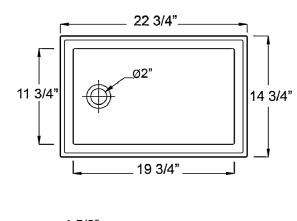

## **Interior Dimensions:**

Basin interior: Basin depth: 19¾" x 11¾" 7¾"

Dimensions of fixture are nominal and may vary within the range of tolerances established by ANSI Standard A112.19.2. Dimensions and specifications subject to change without notice.