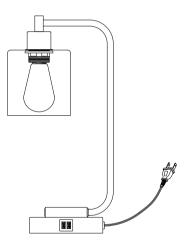

# **Touch Dimmable Table Lamp**

[Instruction Manual]

#### Packing List:

| Part | Description        | Quantity |
|------|--------------------|----------|
| 1    | Glass Shade        | 1        |
| 2    | Socket Ring        | 1        |
| 3    | Bulb               | 1        |
| 4    | Table Lamp         | 1        |
| 5    | Instruction Manual | 1        |

## FUNCTIONS

1. Overall touch switch

2. Three-stage dimmable

3. USB 5V 2.1A