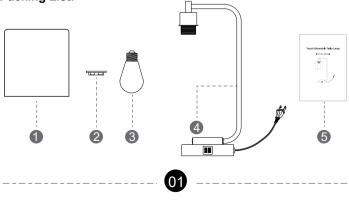

#### Packing List:

| Part | Description        | Quantity |
|------|--------------------|----------|
| 1    | Glass Shade        | 1        |
| 2    | Socket Ring        | 1        |
| 3    | Bulb               | 1        |
| 4    | Table Lamp         | 1        |
| 5    | Instruction Manual | 1        |