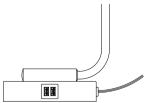

plug does not fit fully in the outlet, reverse the plug. If it still does not fit, contact a qualified electrician. Never use with an extension cord unless the plug can be fully inserted. Do not alter the plug.

#### Packing List:



| Part | Description        | Quantity |
|------|--------------------|----------|
| 1    | Glass Shade        | 1        |
| 2    | Socket Ring        | 1        |
| 3    | Bulb               | 1        |
| 4    | Table Lamp         | 1        |
| 5    | Instruction Manual | 1        |

#### ASSEMBLY INSTRUCTIONS



- 1. Place the shade (1) on socket (A) then screw on the socket ring (2) to fix the shade.
- 2. Screw the Bulb (Included) clockwise onto Base (A) until tight.

## FUNCTIONS

1. Overall touch switch



2. Three-stage dimmable







3. USB 5V 2.1A



## Specifications

- Product Height: 16.3 IN
- Base Diameter: 5.5 IN
- Wire Length:65 IN
- Materials: Metal, Glass
- Input Voltage: 120VAC 60Hz
- Max.Load Power: Incandescent Bulb 60W or LED Bulb 12W
- Socket Type: Standard Medium E26
- Bulb: Dimmable 7W 3000K

#### **One Year Limited Warranty**

We guarantee this product to be free from defects in material and workmanship for a period of one year from the date of purchase. Warranty will be void if damage is due to misuse or improper installation. Please contact us if you have any questions.