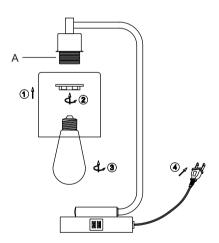

#### ASSEMBLY INSTRUCTIONS

- 1. Place the shade (1) on socket (A) then screw on the socket ring (2) to fix the shade.
- 2. Screw the Bulb (Included) clockwise onto Base (A) until tight.

## FUNCTIONS

1. Overall touch switch

2. Three-stage dimmable

3. USB 5V 2.1A