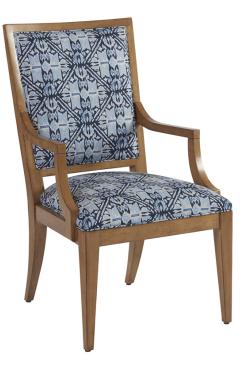

## Eastbluff Arm Chair

| Item #:920-881               |                                                                                                                                                                                                                                             |
|------------------------------|---------------------------------------------------------------------------------------------------------------------------------------------------------------------------------------------------------------------------------------------|
| DESCRIPTION                  | The classic design of the Eastbluff dining chair marries a wooden frame, in either the Sandstone or Sailcloth finish with welted upholstered panels on the inside and outside back of the piece. The design is available in custom fabrics. |
| DIMENSIONS                   | 23W x 26¼D x 40H in.                                                                                                                                                                                                                        |
| INSIDE WIDTH<br>INSIDE DEPTH | 20½ in.<br>19¾ in.                                                                                                                                                                                                                          |
| ARM HEIGHT<br>SEAT HEIGHT    | 25½ in.<br>19 in.                                                                                                                                                                                                                           |