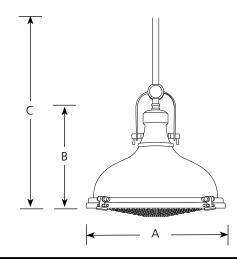

## Incandescent

Туре \_\_\_\_

|                                     |            | Dimensions (Inches) |
|-------------------------------------|------------|---------------------|
| Finish                              | Lighting   | <u>A B C</u>        |
| Oil Rubbed Brushed<br>Bronze Nickel | 1 (m) 100w | 12-1/8 10-1/2 77    |