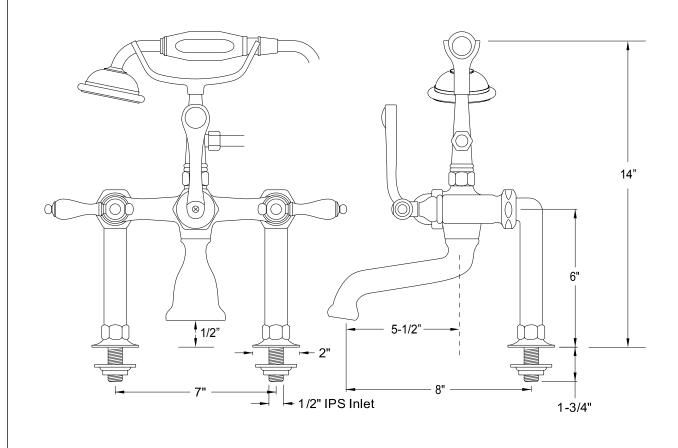

## MODEL SHOWN: DT1041PL

**Note:** Photo above and Drawing below shows overall style of the product, handle styles may be different to the product model number this specification sheet is refering to

#### **DESCRIPTION:**

Leg Tub Filler w/ Hand Shower, 7" Spread