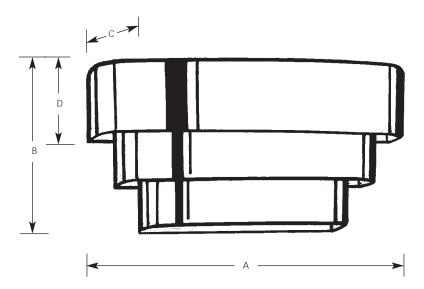

Incandescent Tri-Band Louvered Sconces

| _    |  |  |
|------|--|--|
| Type |  |  |
| IVDE |  |  |
|      |  |  |

| Finis       | h       |                     |    |   |   |       |
|-------------|---------|---------------------|----|---|---|-------|
| Polished    |         | Dimensions (Inches) |    |   |   |       |
| Chrome Whit | e Black | Lamping             | Α  | В | С | D     |
|             |         | 1(m) 100w           | 14 | 7 | 7 | 2-1/4 |