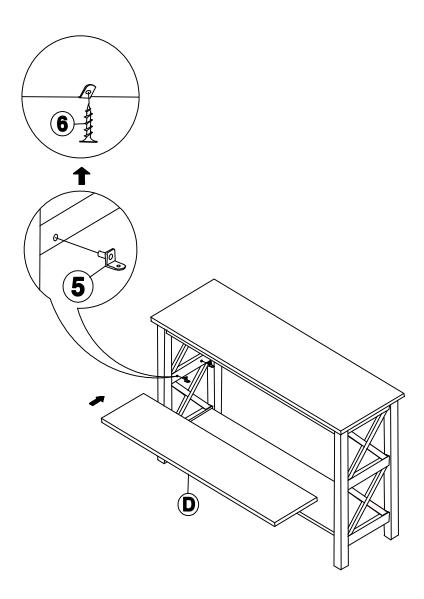

# STEP 2

Attach brackets (5) to the unit. Attach the Adjustable Shelf (D) with screws (6) as shown below. Tighten with a screwdriver.