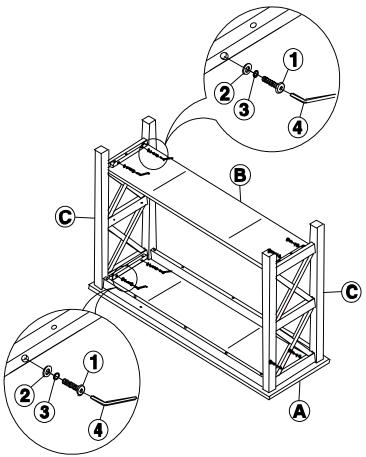

## STEP 1

Attach side frame (C) to the top (A) with bolt (1), washer (2) and (3) as shown below. Tighten with Allen key (4).

Attach side frame (C) to the Bottom Shelf (B) with bolt (1), washer (2) and (3) as shown below. Tighten with Allen key (4).