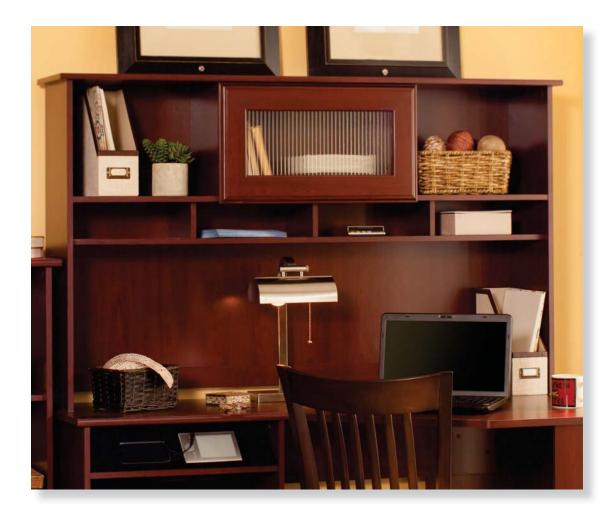

The simple design of this collection offers an attractive foundation for your home office with plenty of functionality and storage.

## **60" Hutch Features:**

- Designed to fit on L-Desk or Corner Desk.
- Closed storage compartment with fluted glass door that flips up to open.
- Open work-in-progress compartments help organize projects and keep work surface clutter free.
- Wire management system
- See the full collection of coordinating items available.