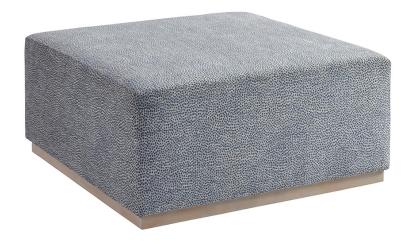

## **Clayton Cocktail Ottoman**

| Item #:5455-46 |                                                                                                                                                                                                                                                                                                                                                                                                               |
|----------------|---------------------------------------------------------------------------------------------------------------------------------------------------------------------------------------------------------------------------------------------------------------------------------------------------------------------------------------------------------------------------------------------------------------|
| DESCRIPTION    | The 41-inch square Clayton cocktail ottoman offers a dramatic alternative to the traditional cocktail table. Not only does it provide additional seating, it accommodates the layering of another textile pattern or color to the space. The contemporary design will update the look of any room. Note that the finish on the wooden base may be customized. This ottoman is available in fabric or leather. |
| SPECIFICATIONS | Body Fabric: 4245-11 Grade 7<br>Seat: Tight<br>Finish: Charcoal<br>Body Fabric: 4249-31 Grade 5<br>Seat Cushion: Tight<br>Finish: Cameo Shores                                                                                                                                                                                                                                                                |
| DIMENSIONS     | 41W x 41D x 19½H in.                                                                                                                                                                                                                                                                                                                                                                                          |
| SEAT HEIGHT    | 18½ in.                                                                                                                                                                                                                                                                                                                                                                                                       |
|                |                                                                                                                                                                                                                                                                                                                                                                                                               |