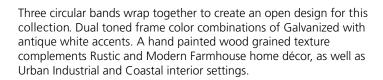

| DATE:    | TYPE: |  |
|----------|-------|--|
| NAME:    |       |  |
| PROJECT: |       |  |
|          |       |  |

Incandescent

- Semi-flush fixture convertible to hanging pendant with included hardware and instructions
- Three circular bands wrap together to create an open design
- Galvanized finish with hand painted antique white accents
- Metal banding features embossed wood grain pattern for rich visual texture
- Uses three 75-watt max. medium base bulbs (sold separately)
- Complements Farmhouse home décor as well as Urban Industrial and Coastal influenced design trends
- A natural choice for entry and hallways
- Shop this complete collection for a coordinated look throughout your entire home or mix and match with other complementary styles for a more curated decor

Category: Close-to-Ceiling

Finish: Galvanized Finish (painted)
Construction: Steel construction

N/A

| MOUNTING                                                                                                                                                                    | ELECTRICAL               | LAMPING                           | ADDITIONAL INFORMATION     |
|-----------------------------------------------------------------------------------------------------------------------------------------------------------------------------|--------------------------|-----------------------------------|----------------------------|
| Ceiling/Chain mounted                                                                                                                                                       | 10 feet of wire supplied | Quantity:                         | cETLus Dry location listed |
| Mounting strap for outlet box included  Three feet of 6 gauge chain supplied  Canopy covers a standard 4" octagonal recessed outlet box  5.125" W., 0.75" ht., 5.125" depth | 120 V                    | Three 75w max. medium<br>E26 base | 1 year limited warranty    |

Diameter: 17" Height: 13-1/2"

Overall Ht. W/Chain: 52-1/2"