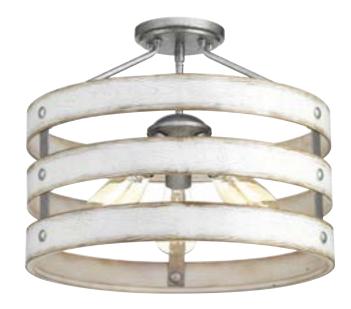

| DATE:    | TYPE: |  |
|----------|-------|--|
| NAME:    |       |  |
| PROJECT: |       |  |
|          |       |  |

Incandescent

- Semi-flush fixture convertible to hanging pendant with included hardware and instructions
- Three circular bands wrap together to create an open design
- Galvanized finish with hand painted antique white accents
- Metal banding features embossed wood grain pattern for rich visual texture
- Uses three 75-watt max. medium base bulbs (sold separately)
- Complements Farmhouse home décor as well as Urban Industrial and Coastal influenced design trends
- A natural choice for entry and hallways
- Shop this complete collection for a coordinated look throughout your entire home or mix and match with other complementary styles for a more curated decor

Category: Close-to-Ceiling

Finish: Galvanized Finish (painted)
Construction: Steel construction

N/A

| MOUNTING                                                                                                                                                                    | ELECTRICAL               | LAMPING                           | ADDITIONAL INFORMATION     |
|-----------------------------------------------------------------------------------------------------------------------------------------------------------------------------|--------------------------|-----------------------------------|----------------------------|
| Ceiling/Chain mounted                                                                                                                                                       | 10 feet of wire supplied | Quantity:                         | cETLus Dry location listed |
| Mounting strap for outlet box included  Three feet of 6 gauge chain supplied  Canopy covers a standard 4" octagonal recessed outlet box  5.125" W., 0.75" ht., 5.125" depth | 120 V                    | Three 75w max. medium<br>E26 base | 1 year limited warranty    |

Diameter: 17" Height: 13-1/2"

Overall Ht. W/Chain: 52-1/2"