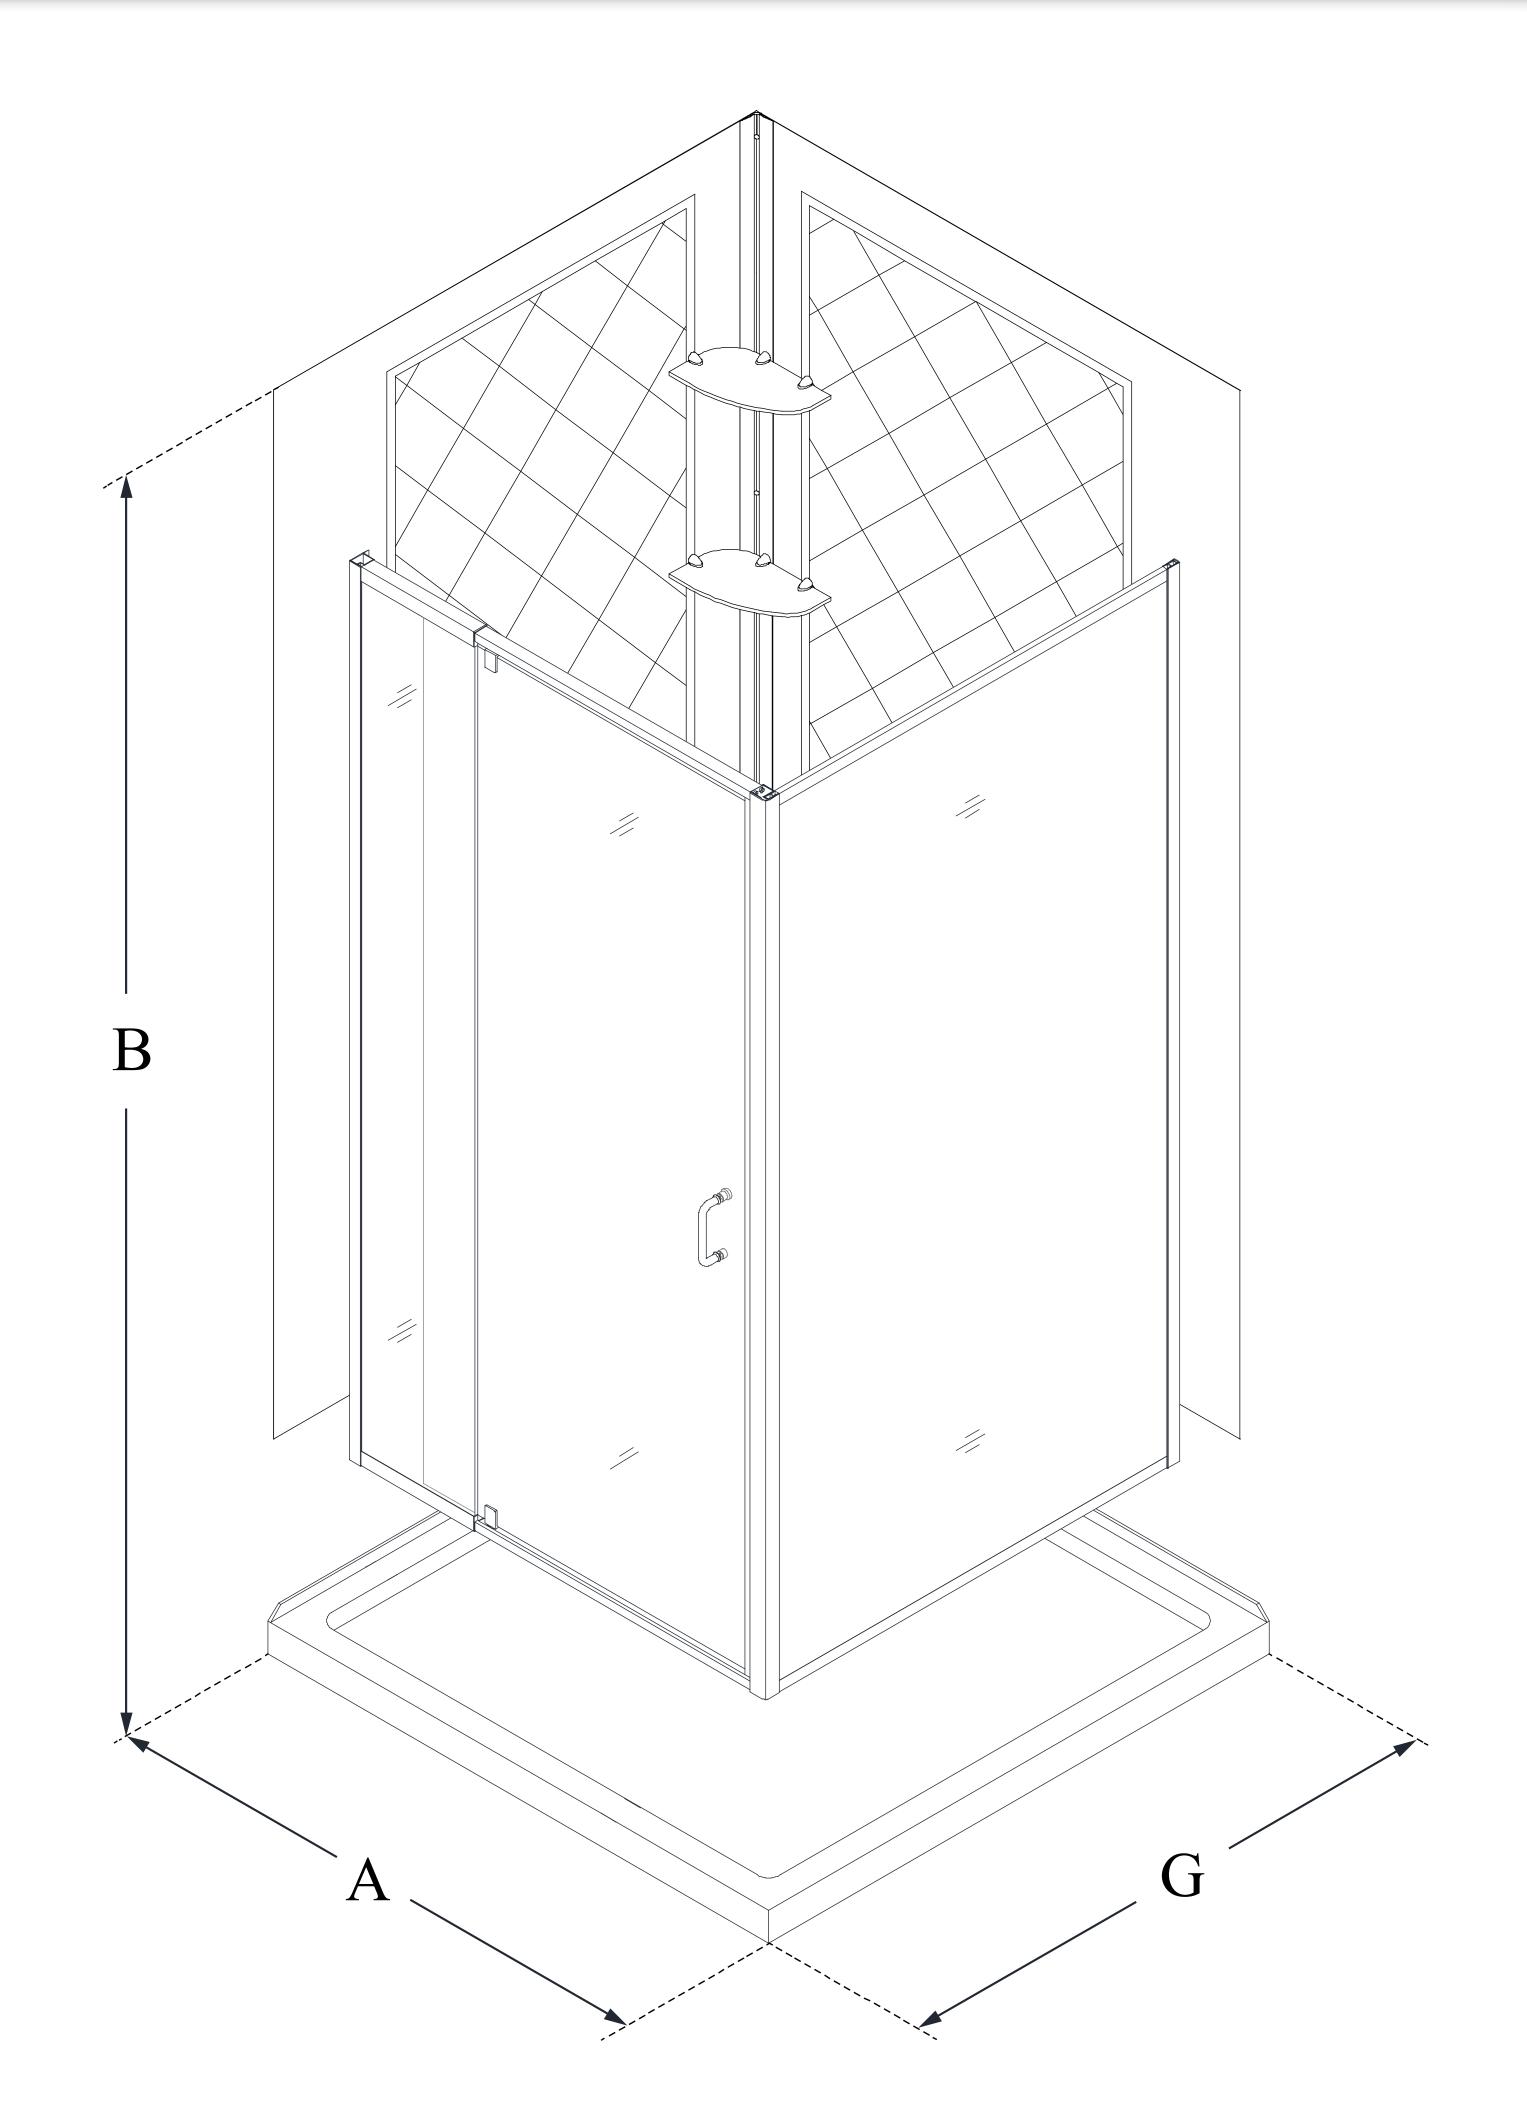

## DL-6716 FLEX

DreamLine Flex 32 in. D x 32 in. W x 76 3/4 in. H Semi-Frameless Pivot Shower Enclosure, SlimLine Shower Base and Backwall Kit

### CONFIGURATION DIMENSIONS:

A: 32" KIT WIDTH B: 76 3/4" KIT HEIGHT G: 32" KIT DEPTH