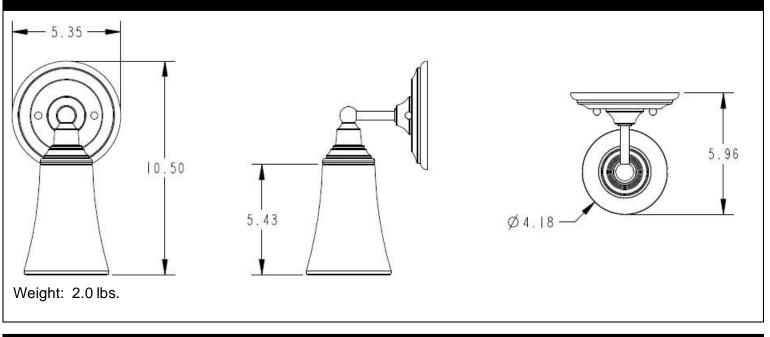

## **Dimensions:**

## **Product Information:**

| Stock Numbers:     | YB8261CH – CHROME<br>YB8261BN – BRUSHED NICKEL<br>YB8261ORB – OIL RUBBED BRONZE |
|--------------------|---------------------------------------------------------------------------------|
| Globe Service Kit: | YB8269                                                                          |
| Materials:         | Zinc, glass                                                                     |
| Voltage:           | 120v                                                                            |
| Bulb:              | 100w max (not included); medium base                                            |
| UL Listed:         | Yes – for dry locations                                                         |
| Important Notes:   | Turn off power during installation. Do not connect or disconnect under load.    |
| Cleaning Notes:    | Clean only with a soft damp cloth. Do not use commercial or abrasive cleaners.  |