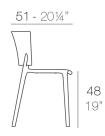

to be simple..." says Eugeni Quitllet.

After the success of the AFRICA chair, we have converted its qualities to a higher level, so you can now enjoy its beauty and serenity from the bar as a stool. The chair's backrest has become smaller and the legs have become longer.

The essence of this collection is reflected in its simple and natural forms. A design created to be close to your "tribe" of friends, just as the designer declares. Simply original!

A wonderful family that keeps growing! View online: <u>https://www.vondom.com/products/65036</u>

## **Features**

#### Description

Made from polypropylene and reinforced with fiberglass manufactured by gas injection. Stackable . Available in various colors. Suitable for indoor and outdoor use.

#### Weight

4.02 Kg



40-15¾

52 - 201/2"



1



# **Finishes**

#### \_ \_ \_ \_ \_

### BASIC PP

Ref. 65036

Available in various colors

### LACQUERED COLOR INJECTION PP

Ref. 65036F

#### \_

-



#### VONDOM REVOLUTION

Ref. 65036VR

Recycled polypropylene from fishing nets, recycled plastic from the Balearic Islands and bottles collected from our seas.

| RED 3114   |  |  |
|------------|--|--|
| NAVY       |  |  |
| PICKLE     |  |  |
| WHITE      |  |  |
| BLACK      |  |  |
| BRONZE     |  |  |
| RED        |  |  |
| ECRU       |  |  |
| ECRU 3111  |  |  |
| BLACK 3126 |  |  |
| WHITE 3102 |  |  |
| MILOS      |  |  |
| CALA       |  |  |
| MANTA      |  |  |
|            |  |  |
| Intional   |  |  |

# Optional

# NAUTIC

Soft leather like fabric suitable for indoor and outdoor use. Stantard option for upholstery.