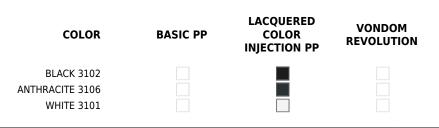

### BASIC PP

Ref. 65036

Available in various colors

### LACQUERED COLOR INJECTION PP

Ref. 65036F

#### VONDOM REVOLUTION

Ref. 65036VR

Recycled polypropylene from fishing nets, recycled plastic from the Balearic Islands and bottles collected from our seas.

| RED 3114   |  |  |
|------------|--|--|
| NAVY       |  |  |
| PICKLE     |  |  |
| WHITE      |  |  |
| BLACK      |  |  |
| BRONZE     |  |  |
| RED        |  |  |
| ECRU       |  |  |
| ECRU 3111  |  |  |
| BLACK 3126 |  |  |
| WHITE 3102 |  |  |
| MILOS      |  |  |
| CALA       |  |  |
| MANTA      |  |  |
|            |  |  |
| Intional   |  |  |