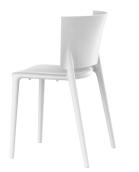

# **AFRICA CHAIR**

## **By Eugeni Quitllet**

The Africa collection is growing! First we launched the chair "The most simple things are the most original... The most original thing is to be simple..." says Eugeni Quitllet.

After the success of the AFRICA chair, we have converted its qualities to a higher level, so you can now enjoy its beauty and serenity from the bar as a stool. The chair's backrest has become smaller and the legs have become longer.

The essence of this collection is reflected in its simple and natural forms. A design created to be close to your "tribe" of friends, just as the designer declares. Simply original!

A wonderful family that keeps growing! View online: <u>https://www.vondom.com/products/65036</u>

#### Description

Made from polypropylene and reinforced with fiberglass manufactured by gas injection. Stackable . Available in various colors. Suitable for indoor and outdoor use.