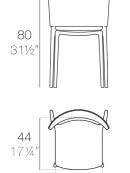

most original thing is to be simple..." says Eugeni Quitllet.

After the success of the AFRICA chair, we have converted its qualities to a higher level, so you can now enjoy its beauty and serenity from the bar as a stool. The chair's backrest has become smaller and the legs have become longer.

The essence of this collection is reflected in its simple and natural forms. A design created to be close to your "tribe" of friends, just as the designer declares. Simply original!

A wonderful family that keeps growing! View online: <u>https://www.vondom.com/products/65036</u>

## **Features**

#### Description

Made from polypropylene and reinforced with fiberglass manufactured by gas injection. Stackable . Available in various colors. Suitable for indoor and outdoor use.

#### Weight

4.02 Kg



40-15¾

52 - 201/2"



1



# **Finishes**

#### \_ \_ \_ \_ \_

### BASIC PP

Ref. 65036

Available in various colors

### LACQUERED COLOR INJECTION PP

Ref. 65036F

#### \_

-



#### VONDOM REVOLUTION

Ref. 65036VR

Recycled polypropylene from fishing nets, recycled plastic from the Balearic Islands and bottles collected from our seas.

| RED 3114   |  |  |
|------------|--|--|
| NAVY       |  |  |
| PICKLE     |  |  |
| WHITE      |  |  |
| BLACK      |  |  |
| BRONZE     |  |  |
| RED        |  |  |
| ECRU       |  |  |
| ECRU 3111  |  |  |
| BLACK 3126 |  |  |
| WHITE 3102 |  |  |
| MILOS      |  |  |
| CALA       |  |  |
| MANTA      |  |  |
|            |  |  |
| Intional   |  |  |

# Optional

# NAUTIC

Soft leather like fabric suitable for indoor and outdoor use. Stantard optio