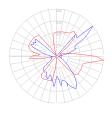

#### Light distribution -

Indirect

Red = Max Cd. Through Vertical plane Blue = Max Cd. Through Horizontal plane

Luminaire weight

40.26 lbs / 18.26 kg

Warranty 5 year limited warranty

Artemide

Packaging