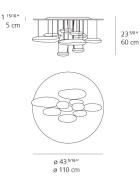

|
| Power consumption                  | 58W                           |
| Led type                           | 2X27W C.O.B.*                 |
| CCT (Correlated Color Temperature) | 3000K                         |
| CRI (Color Rendering Index)        | >93                           |
| Life expectancy                    | 50000Hrs                      |
| Control type                       | Dimmable 2-Wire**             |
| Input Voltage                      | 120-277V                      |
| Driver                             | HATCH - 2 x XTC32-0700P-UNV-I |
|                                    |                               |

**SPECIFICATIONS** 

\*\*Reverse or forward phase (120v only)

#### Features & Accessories

• Custom applications available

### Dimensions =



#### Light distribution -

Indirect



Red = Max Cd. Through Vertical plane Blue = Max Cd. Through Horizontal plane

Luminaire weight

40.26 lbs / 18.26 kg

Warranty 5 year limited warranty

Artemide

Packaging

1 Box

1 x 47-5/16" x 47-5/16" x 9-15/16" / 57.54 lbs - 120 cm x 120 cm x 25 cm / 26.1 kg