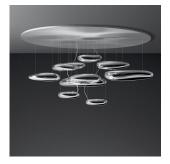

# Mercury ceiling 3000K 2-wire dimming

1366118A

Design By Ross Lovegrove

Collection —

## Colors & Finishes

Polished Aluminum (Pebbles)

Stainless Steel (Reflector)

#### Materials =

- Lighting units in die-cast aluminum
- Reflective units made of injection-molded thermoplastic material with metallic finish
- Reflector in stainless steel

| Specifications                     |                               |
|------------------------------------|-------------------------------|
| Delivered lumens                   | 2692lm                        |
| Light output ratio                 | 46lm/W                        |
| Power consumption                  | 58W                           |
| Led type                           | 2X27W C.O.B.*                 |
| CCT (Correlated Color Temperature) | 3000K                         |
| CRI (Color Rendering Index)        | >93                           |
| Life expectancy                    | 50000Hrs                      |
| Control type                       | Dimmable 2-Wire**             |
| Input Voltage                      | 120-277V                      |
| Driver                             | HATCH - 2 x XTC32-0700P-UNV-I |
|                                    |                               |