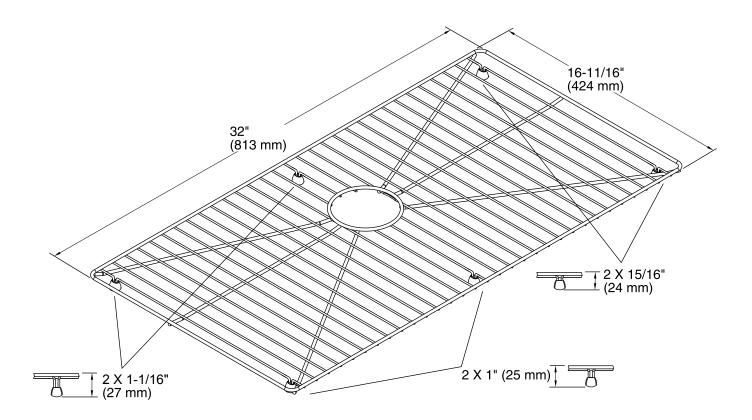

Vault™ Sink Rack K-6474

#### **Features**

- Fits in the rectangular bowl of the K-3943 Vault kitchen sink.
- Comes included with Vault K-3943 and Strive K-5415 kitchen sinks.
- Durable stainless-steel construction.
- Helps protect sink surface from daily wear.
- Dishwasher safe.
- Rubber feet provide added protection.



## Codes/Standards

None Applicable

# **KOHLER® One-Year Limited Warranty**

See website for detailed warranty information.

### Available Color/Finishes

Color tiles intended for reference only.

Color Code Description

ST

Stainless Steel







## **Technical Information**

All product dimensions are nominal.