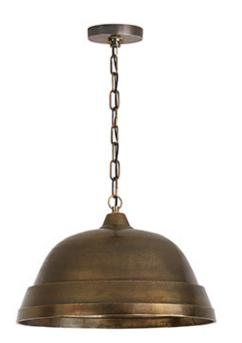

# 1 LIGHT PENDANT

Oxidized Brass

Available Finishes: Oxidized Brass (XB), Oxidized Nickel (XN)

# **DIMENSIONS**

Dimensions: 18"W x 11.5"H
Fixture Body Height: 11.5"
Product Weight: 14 lbs.
Max. Hanging Height: 137.5"
Min. Hanging Height: 15"
120" Chain; 180" Wire
Canopy: 5"W x 1"H