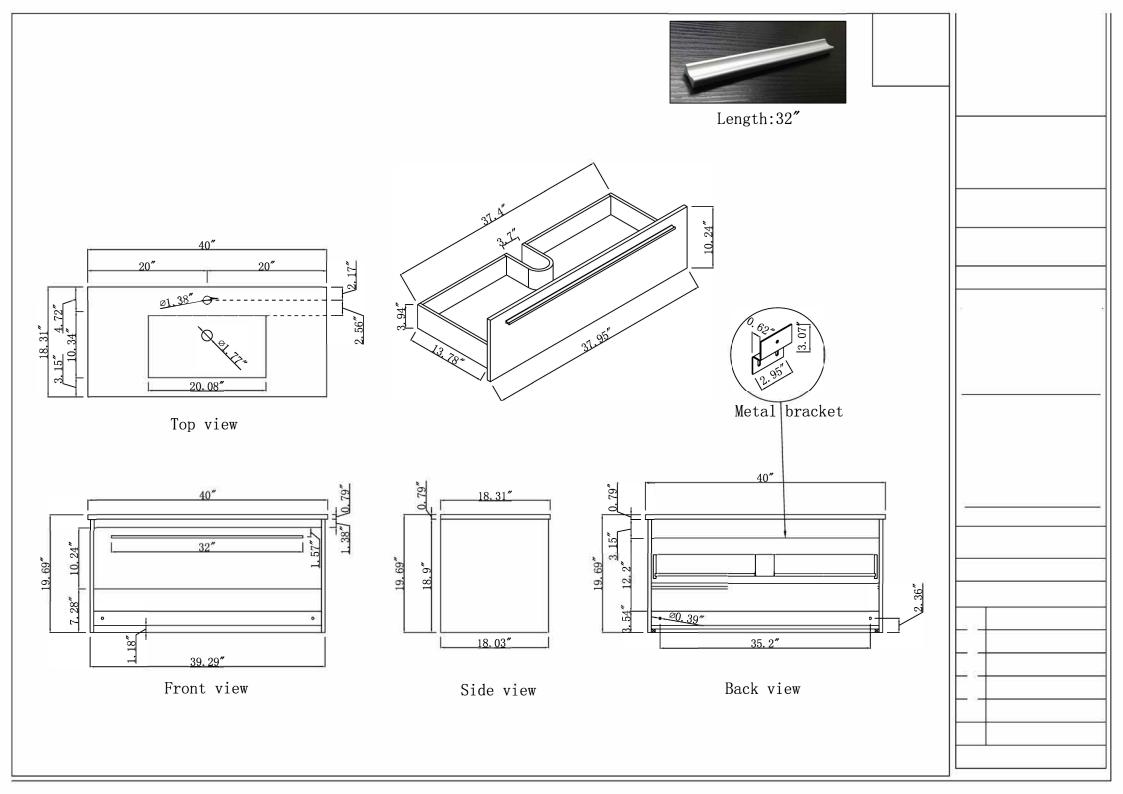

|                              |              | "Number of Doors "             | NO           | "Table: seating capacity"   | 1            | "drawer glide extension"                        | YES          | "cabinet interior width"       | N/A       |
|------------------------------|--------------|--------------------------------|--------------|-----------------------------|--------------|-------------------------------------------------|--------------|--------------------------------|-----------|
| Finish                       | Walnut Brown | "Finished Back "               | NO           | "upholstery color"          | N/A          | "drawer glide material"                         | Metal        | "cabinet interior depth"       | N/A       |
| "Hand Painted"               | NO           | "Hardware finish "             | Alumina      | "upholstery pattern"        | N/A          | "drawer dividers"                               | NO           | "leg height"                   | N/A       |
| "Mirror type"                | N/A          | "Assembly "                    | YES          | "cushion material"          | N/A          | "Drawer Interior finish"                        | Walnut Brown | "leg width"                    | N/A       |
| "Beveled glass"              | N/A          | "Product Width "               | 40"          | "base finish"               | Walnut Brown | "Ball Bearing Glides"                           | NO           | "leg depth"                    | N/A       |
| "Frame material "            | MDF          | "Product Depth"                | 18.31"       | "powder coated finish"      | N/A          | "soft close drawer glides"                      | YES          | "gloss finish"                 | NO        |
| "Solid wood<br>construction" | N/A          | "Product Height"               | 19.69"       | "base material"             | MDF          | "Number of cabinets"                            | N/A          | "stackable"                    | NO        |
| "Drawers Included "          | YES          | "Package LENGTH"               | 44.1"        | "top material"              | Porcelain    | "shelf height"                                  | N/A          | "leg design"                   | N/A       |
| "Number of Drawers"          | 1            | "Packaged WIDTH"               | 25.6"        | "wood species"              | MDF          | "shelf width"                                   | N/A          | "Armoires: ring slots"         | N/A       |
| "Joinery Type "              | Cam-lock     | "Packaged HEIGHT"              | 25.2"        | "tip over restraint strap " | N/A          | "shelf depth"                                   | N/A          | "Armoires: hooks"              | N/A       |
| "Drawer railing "            | Metal        | "Package Weight(lbs) "         | 104          | "shape of top"              | Rectangle    | "Shelf thickness"                               | N/A          | "armoires: mirror dimensions " | N/A       |
| "Drawer Width"               | 37.95"       | "Product Weight(lbs)"          | 91           | "lift top"                  | NO           | "Any certification?"<br>(CARB/TSCA VI)          | YES          | "door thickness"               | N/A       |
| "Drawer Depth "              | 14.37"       | "Shipping Type"                | Small Parcel | "shelf material"            | N/A          | "California Proposition 65<br>warning required" | YES          | "false drawers?"               | N/A       |
| "Drawer Height "             | 10.24"       | "table top width"              | 18.31"       | "adjustable shelves"        | NO           | "Drawers Interior Height"                       | 3.94"        | "sink type "                   | Porcelain |
| "Shelves "                   | NO           | "table top finish"             | White        | "Drawer Handle designs"     | Bar Pulls    | "Drawer Interior Width"                         | 37.4"        | "# of faucet holes "           | 1         |
| "Number of Shelves "         | NO           | "glass top tempered"           | NO           | "saftey stop"               | YES          | "Drawer Interior Depth"                         | 13.78        |                                |           |
| "Doors included "            | NO           | "table top maximum<br>weight " | 66 LBS       | "felt lined drawers"        | N/A          | "cabinet interior height"                       | N/A          |                                |           |