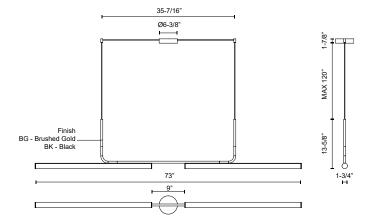

## **SPECIFICATION DETAILS**

 $\ensuremath{^{\star}}$  For custom options, consult factory for details.

| <b>Fixture Dimensions</b> | L73" x W1-3/4" x H13-5/8"                                  |
|---------------------------|------------------------------------------------------------|
| Light Source              | LED with DC Driver                                         |
| Wattage                   | 43W                                                        |
| Total Lumens              | 3740lm                                                     |
| Delivered Lumens          | 2730lm*                                                    |
| Voltage                   | 120V                                                       |
| Color Temperature         | 3000K                                                      |
| CRI (Ra)                  | 90CRI                                                      |
| Optional Color Temps      | 2700K - 5000K Available, Minimum Order Quantities<br>Apply |
| LED Rated Life            | 50,000 hours                                               |
| Dimming                   | 100% - 10%, TRIAC or ELV Dimmer (Not Included)             |
| Diffuser Details          | Frosted Acrylic                                            |
| Adjustable                | Yes                                                        |
| Wire Length               | 120" Max                                                   |
| Wire Type                 | Black                                                      |
| Minimum Hang Height       | 18"                                                        |
| Location                  | Dry                                                        |
| Warranty                  | 5 Years                                                    |
| Illumination Direction    | Up/Down                                                    |
| Canopy Dimensions         | D6-3/8" x H1-7/8"                                          |