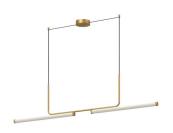

## **DESCRIPTION**

The Vesper Collection offers a softer variation of industrial design in a unique way. The playful U-shaped frame gives way to two frosted polycarbonate diffusers that are perfect for lighting table areas or kitchen islands. Available in two lovely finishes, the Vesper family is sure to be a statement piece regardless of where it's placed.