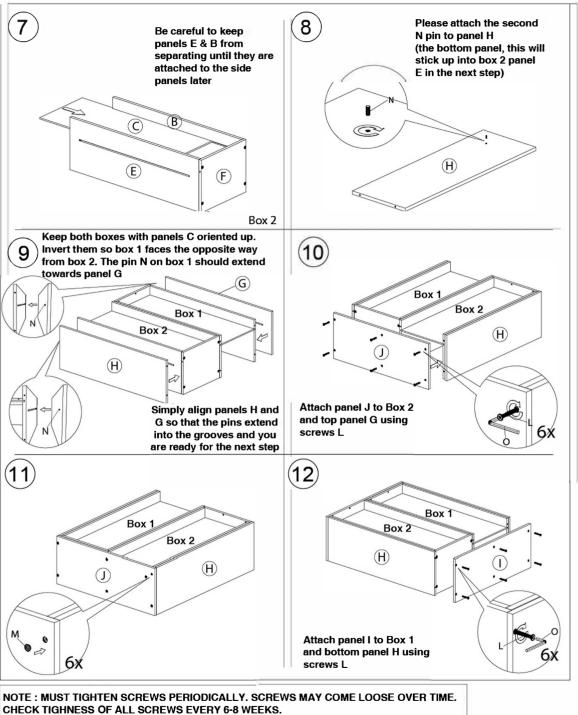

## ASSEMBLY INSTRUCTION

NOTE : MUST TIGHTEN SCREWS PERIODICALLY. SCREWS MAY COME LOOSE OVER TIME. CHECK TIGHNESS OF ALL SCREWS EVERY 6-8 WEEKS.

-----

CLEANING INSTRUCTION After assembly, wipe with a clean damp cloth.