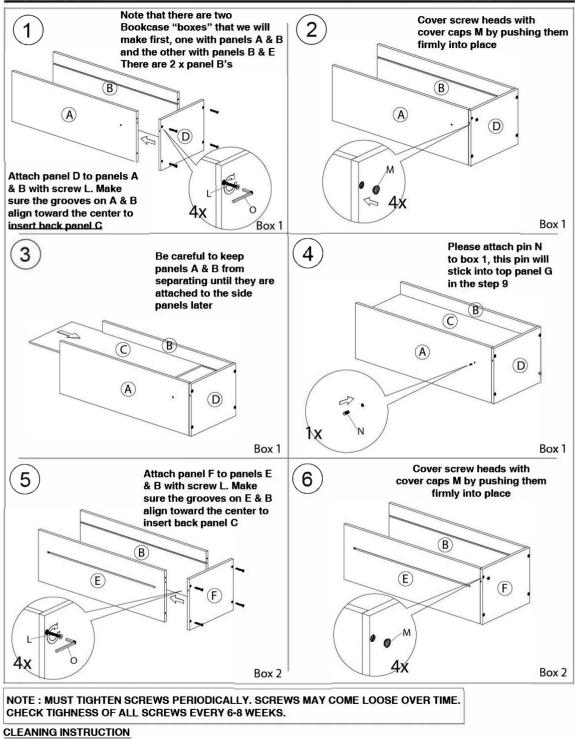

NOTE : MUST TIGHTEN SCREWS PERIODICALLY. SCREWS MAY COME LOOSE OVER TIME. CHECK TIGHNESS OF ALL SCREWS EVERY 6-8 WEEKS.

CLEANING INSTRUCTION After assembly, wipe with a clean damp cloth.

## ASSEMBLY INSTRUCTION

After assembly, wipe with a clean damp cloth.