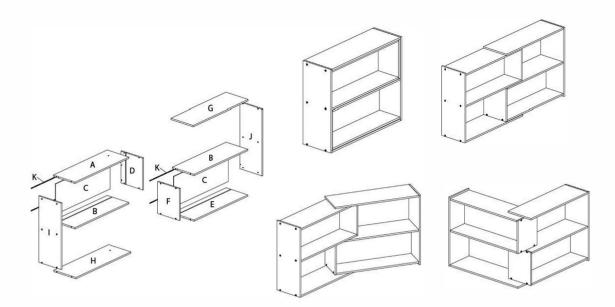

### COMPLETED ASSEMBLY

| ITEM | DRAWING    | DESCRIPTION | QTY   | ITEM | DRAWING    | DESCRIPTIO               | N QTY | ITEM | DRAWING | DESCRIPTION           | QTY   |
|------|------------|-------------|-------|------|------------|--------------------------|-------|------|---------|-----------------------|-------|
| A    |            | Panel A     | 1 Pc  | G    |            | Panel G                  | 1 Pc  | м    | 0       | CAP COVER<br>(Cocoa)  |       |
|      |            |             |       |      |            |                          |       |      |         | CAP COVER<br>(Albany) | 8Pcs  |
| в    | $\bigcirc$ | Panel B     | 2 Pcs | н    | $\bigcirc$ | Panel H                  | 1 Pc  | N    |         | Shelf<br>Support      | 2 Pcs |
| С    |            | Panel C     | 2 Pcs | 1    |            | Panel I                  | 1 Pc  | ο    |         | ALLEN<br>KEY          | 1 Pc  |
| D    |            | Panel D     | 1 Pc  | J    | <u> </u>   | Panel J                  | 1 Pc  |      |         |                       |       |
| E    | Ø          | Panel E     | 1 Pc  | к    | /          | METAL<br>ROD             | 4 Pcs |      |         |                       |       |
| F    |            | Panel F     | 1 Pc  | L    |            | JCBD<br>SCREW<br>M6 X 45 | 20Pcs |      |         |                       |       |