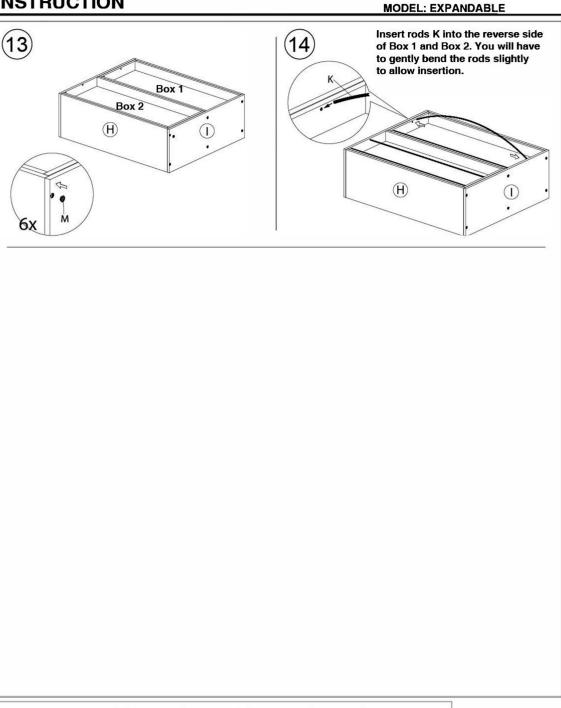

| <u> </u>   | Panel J                  | 1 Pc  |      |         |                       |       |
| E    | Ø          | Panel E     | 1 Pc  | к    | /          | METAL<br>ROD             | 4 Pcs |      |         |                       |       |
| F    |            | Panel F     | 1 Pc  | L    |            | JCBD<br>SCREW<br>M6 X 45 | 20Pcs |      |         |                       |       |

NOTE : MUST TIGHTEN SCREWS PERIODICALLY. SCREWS MAY COME LOOSE OVER TIME. CHECK TIGHNESS OF ALL SCREWS EVERY 6-8 WEEKS.

CLEANING INSTRUCTION After assembly, wipe with a clean damp cloth.

## ASSEMBLY INSTRUCTION





After assembly, wipe with a clean damp cloth.

# ASSEMBLY



MODEL: EXPANDABLE

#### **CLEANING INSTRUCTION**

After assembly, wipe with a clean damp cloth.

## ASSEMBLY INSTRUCTION



NOTE : MUST TIGHTEN SCREWS PERIODICALLY. SCREWS MAY COME LOOSE OVER TIME. CHECK TIGHNESS OF ALL SCREWS EVERY 6-8 WEEKS.

-----

CLEANING INSTRUCTION After assembly, wipe with a clean damp cloth.