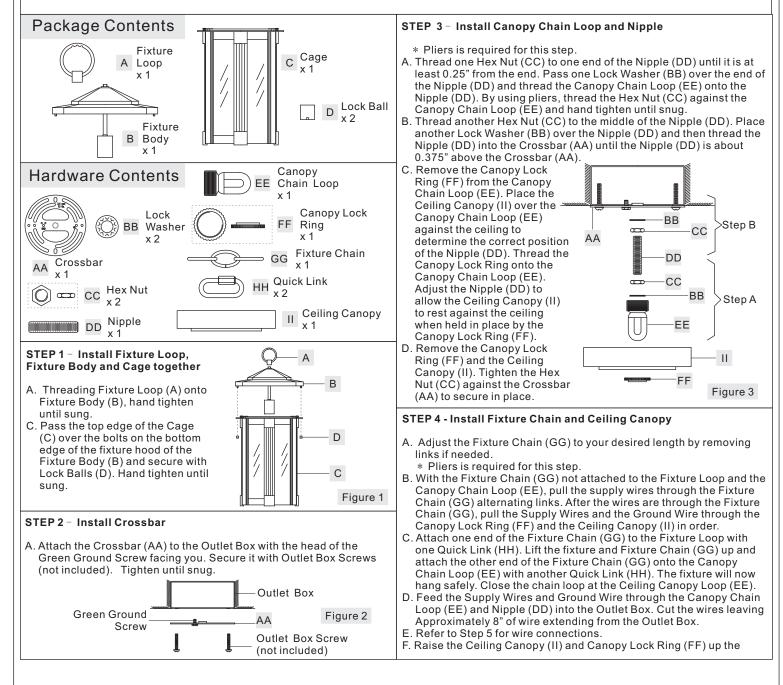

## Assembly Instruction Sheet

**Tools Required:** Flathead screwdriver, Phillips screwdriver, pliers, wire cutters, wire strippers, electrical tape, safety glasses. **Light Source:** (1)A21 Medium Base 150W Maximum.

Estimated Assembly Time: 30-45 minutes

**Preparation:** Identify and inspect all parts before beginning installation. Check package content list and diagrams below to be sure all parts are present. If any parts are missing or damaged, do not attempt to assemble, install, or operate the fixture. Contact customer service for replacement parts.