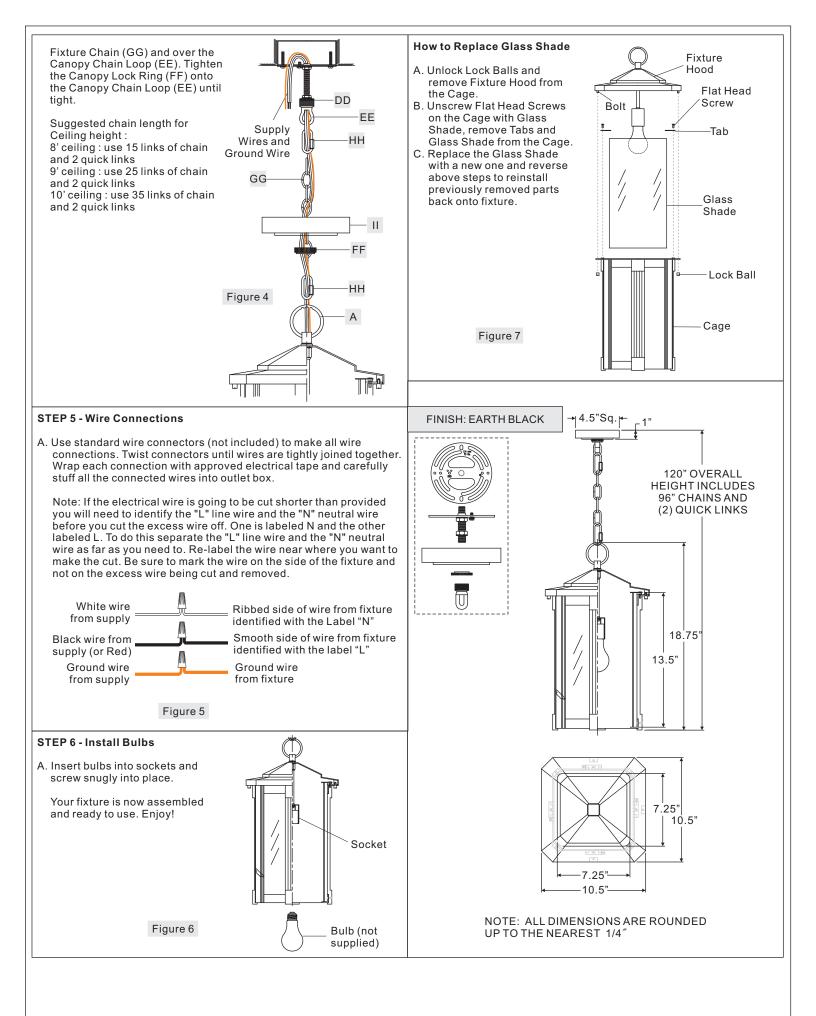

## Assembly Instruction Sheet

**Tools Required:** Flathead screwdriver, Phillips screwdriver, pliers, wire cutters, wire strippers, electrical tape, safety glasses. **Light Source:** (1)A21 Medium Base 150W Maximum.

Estimated Assembly Time: 30-45 minutes

**Preparation:** Identify and inspect all parts before beginning installation. Check package content list and diagrams below to be sure all parts are present. If any parts are missing or damaged, do not attempt to assemble, install, or operate the fixture. Contact customer service for replacement parts.