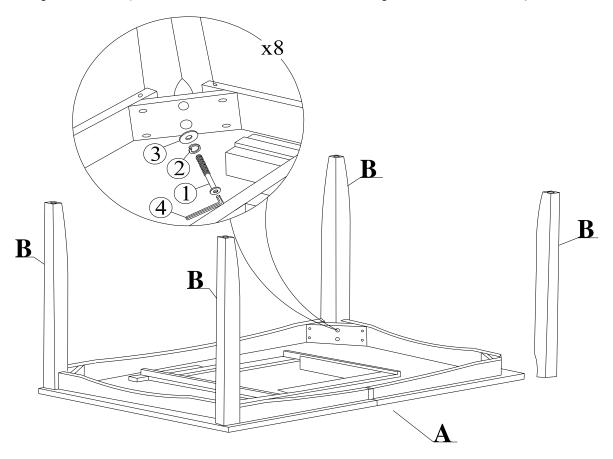

#### **HARDWARE LIST**

When unpacking, please be careful not to discard any parts with the packaging. Before continuing, please make sure you have all of the following hardware:

| NO | Description                  | Qty | Sketch | NO | Description         | Qty | Sketch |
|----|------------------------------|-----|--------|----|---------------------|-----|--------|
| 1  | Bolt<br>(M8x70)              | 8   |        | 2  | Lock washer         | 8   |        |
|    |                              |     |        |    | (Ф8.5хФ11mm)        |     |        |
| 3  | Flat Washer<br>( Φ8.5xΦ19mm) | 8   |        | 4  | Allen key<br>(M4mm) | 1   |        |

### STEP 1

Attach legs (B) to the top (A) with Bolts (1) and washers (2), (3). Tighten with the Allen Key (4).