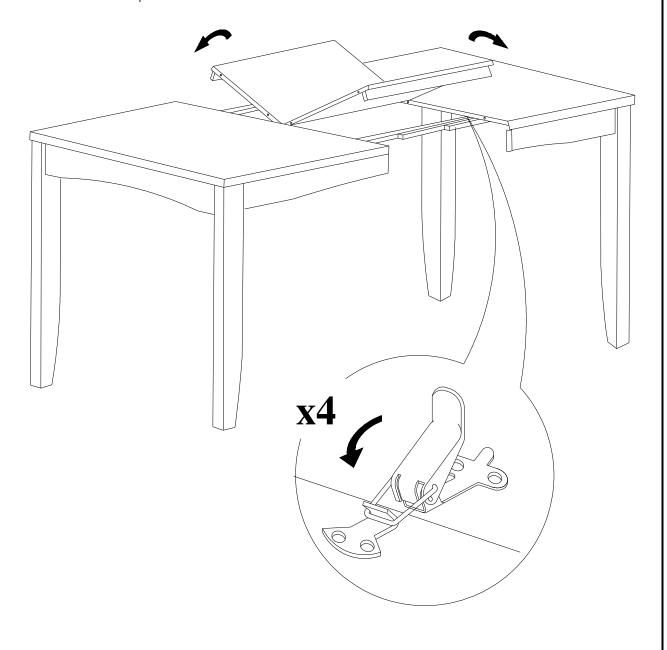

# STEP 3

Place the leaves in the center of the open table top. Push the table top closed. Lock the mechanism underneath

2 sides of the table top as shown below.