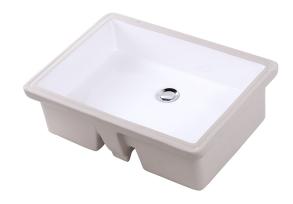

## **Specifications:**

**Installation:** Undercounter

 Interior Dimensions:
 19 1/2"w x 12 7/8"d x 4 1/8"h

 Exterior Dimensions:
 21 3/4"w x 15 3/8"d x 6 1/2"h

Material:PorcelainWeight:33 lbsOverflow:YesFinishes:001 - White

#### Features:

- Porcelain sink with overflow
- Most standard American drains can also be used
- Single glazed
- · Template for cut-out is available upon request