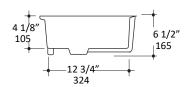

## **Specifications:**

**Installation:** Undercounter

 Interior Dimensions:
 19 1/2"w x 12 7/8"d x 4 1/8"h

 Exterior Dimensions:
 21 3/4"w x 15 3/8"d x 6 1/2"h

Material:PorcelainWeight:33 lbsOverflow:YesFinishes:001 - White