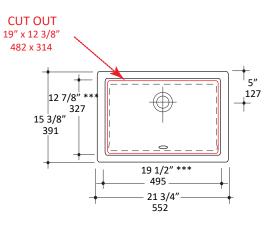

## **Specifications:**

**Installation:** Undercounter

 Interior Dimensions:
 19 1/2"w x 12 7/8"d x 4 1/8"h

 Exterior Dimensions:
 21 3/4"w x 15 3/8"d x 6 1/2"h

Material:PorcelainWeight:33 lbsOverflow:YesFinishes:001 - White

Faucet Holes: N/A

**Cutout Size:** 19" x 12 3/8" (template available upon request)

Drain Hole Size: Ø 1 3/4"