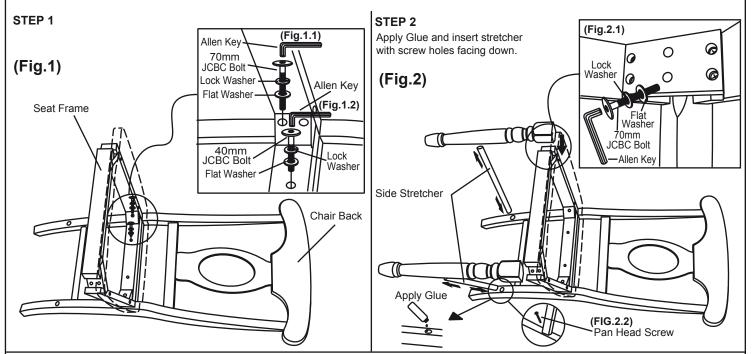

PARTS LIST

ASSEMBLY:

STEP 1: Attached Wood Seat to Chair Back using the provided

hardware as shown on Fig 1.1 And Fig 1.2.

STEP 2: Attached Front leg (Left & Right) to Wood Seat using the provided hardware as shown on Fig 2.1.

A ttached Side stretchers to the Chair back and the Front legs (Left & Right) using the provided hardware as shown on Fig 2.2.