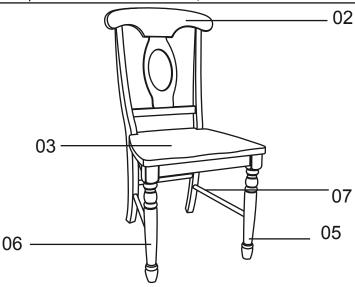

| PARIS LISI |        |                        |       |
|------------|--------|------------------------|-------|
| PART NO    | FIGURE | DESCRIPTION            | Q'TY  |
| 01         |        | Hardware Bag           | 1 Pce |
| 02         |        | Chair Back             | 1 Pce |
| 03         |        | Wood Seat              | 1 Pce |
| 05         |        | Front Leg (Right)      | 1 Pce |
| 06         |        | Front Leg (Left)       | 1 Pce |
| 07         |        | Side Stretcher (L / R) | 2 Pcs |