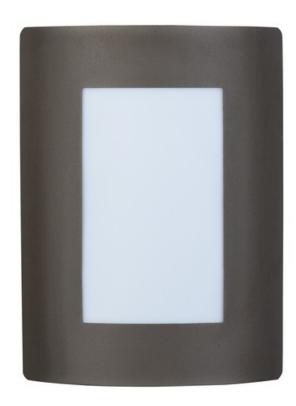

# PRODUCT DESCRIPTION:

\*height from center of outlet to the top of the fixture

### FINISHES OPTION:

Bronze BZ

# GLASS:

White WT

### MATERIAL:

Stainless Steel + Polycarbonate