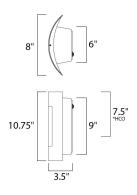

# **MEASUREMENTS:**

| <u>Width</u>    | Height           | <u>Extension</u> |
|-----------------|------------------|------------------|
| 8.00"           | 10.75"           | 3.50"            |
| <u>BP Width</u> | <u>BP Height</u> | <u>HCO</u>       |
| 6.00"           | 9.00"            | 7.50"            |