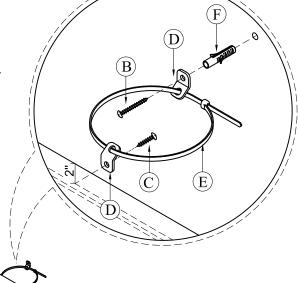

### **PACKAGED**

(A) 1 - Chest

(D) 2 - Bracket

(B) 1 - Long Screw

(E) 1 - Cable Tie

(C) 1 - Short Screw

(F) 1 - Plastic Anchor

## Read all instruction before starting assembly.

<u>Step #1</u> Attach a bracket (D) securely to the back to top rail of the chest using short screw (C) provided, through the smaller hole.

Step #2 Determine where the chest is to be placed and mark location on the wall for the bracket screw hole approximately 2" below the bracket mounted to the edge of chest. Drill a 3/16" hole in the wall. Press the plastic anchor (F) is against the wall surface. Position the bracket over the anchor and use long screw (B) to securally attach the bracket to the wall.

Step #3 Place the chest into upright position so both mounting bracket are vertically in line. Lace the end of the cable tie (E) through the large hole in each bracket. Confirm that the cable tie (E) is securally laced and locked.