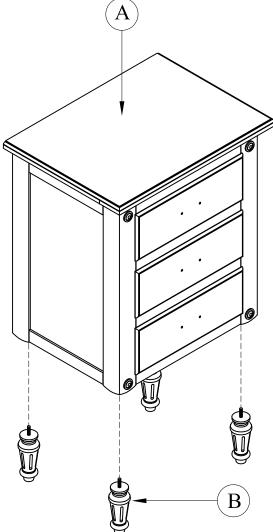

#### **PACKAGED**

- (A) 1 Chest
- (B) 4 Legs

Step #2 Lay your chest (A) on smooth surface. Align legs (B) with protruding hanger bolt over threaded insert plate in chest (A) slowly turn clockwise until securely tightened.

Step #3 Place the chest into upright position.

### (\*) Caution: DO NOT OVERTIGHTEN.

In any correspondence regarding this product, please include the complete identification number located on the underside of the product.

We hope this product will be a useful and decorative addition to your home for years to come.