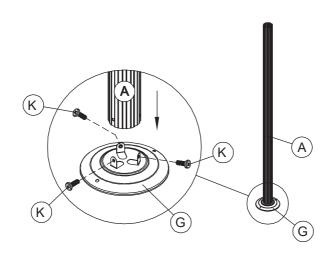

list shows.

**2 adults or more** are recommended to install your gazebo.

Do not discard any of the packaging until you have checked that you have all the parts and pack of fittings.

Check all bolts for tightness before use, and periodically check and tighten bolts ensure your gazebo works properly.

Some parts might have sharp edges/corners. Please follow basic safety precautions to reduce the risk of hurts.

It is essential to place the gazebo on level ground and not less than **6 feet** from any obstruction such as fences, garages, the house, overhanging branches, laundry lines, or electrical wires.

#### CHOKE HAZARD

THIS ITEM CONTAINS SMALL PARTS WHICH CAN BE SWALLOWED BY CHILDREN.

PLEASE KEEP IT AWAY FROM CHILDREN UNDER 3 YEARS OLD and PETS DURING INSTALLATION.

## Parts list















STEP 7



STEP 8



6 of 7



## Care and Cleaning

Wash frame parts and fabric with mild soap and water, rinse thoroughly.

Dry frame completely and allow the fabric to drip dry.

Do not use bleach, acid, or other solvents on the fabric or frame parts.

Please inspect and tighten all bolts or fasteners on a regular basis to ensure proper performance and safety of your gazebo.

## **SUPPORT**

www.purpleleafgarden.com gazebo@purpleleafgarden.com

## SOCIAL MEDIA

Follow us on Instagram and Facebook







Purple Leaf Inc. 1820 E Locust St, Ontario CA, 91761, US ©Copyright 2016-2021 Purple Leaf Inc. All Rights Reserved