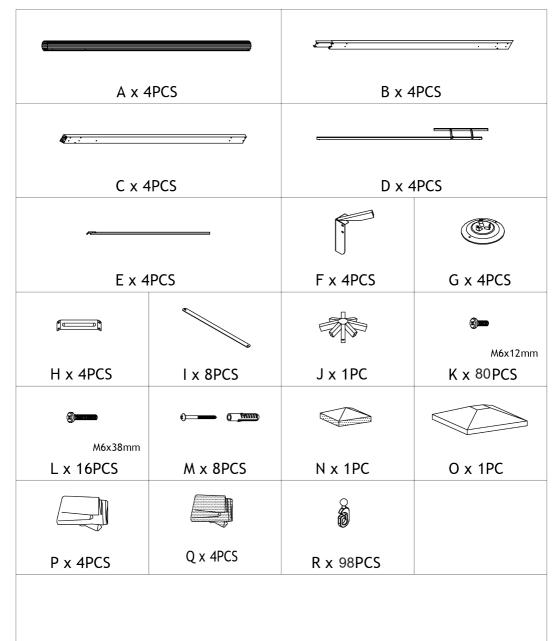

m list shows.

**2 adults or more** are recommended to install your gazebo.

Do not discard any of the packaging until you have checked that you have all the parts and pack of fittings.

Check all bolts for tightness before use, and periodically check and tighten bolts ensure your gazebo works properly.

Some parts might have sharp edges/corners. Please follow basic safety precautions to reduce the risk of hurts.

It is essential to place the gazebo on level ground and not less than **6 feet** from any obstruction such as fences, garages, the house, overhanging branches, laundry lines, or electrical wires.

#### CHOKE HAZARD

THIS ITEM CONTAINS SMALL PARTS WHICH CAN BE SWALLOWED BY CHILDREN.

PLEASE KEEP IT AWAY FROM CHILDREN UNDER 3 YEARS OLD and PETS DURING INSTALLATION.

## Parts list















STEP 7



STEP 8



6 of 7



## Care and Cleaning

Wash frame parts and fabric with mild soap and water, rinse thoroughly.

Dry frame completely and allow the fabric to drip dry.

Do not use bleach, acid, or other solvents on the fabric or frame parts.

Please inspect and tighten all bolts or fasteners on a regular basis to ensure proper performance and safety of your gazebo.

## **SUPPORT**

www.purpleleafgarden.com gazebo@purpleleafgarden.com

## SOCIAL MEDIA

Follow us on Instagram and Facebook







Purple Leaf Inc. 1820 E Locust St, Ontario CA, 91761, US ©Copyright 2016-2021 Purple Leaf Inc. All Rights Reserved