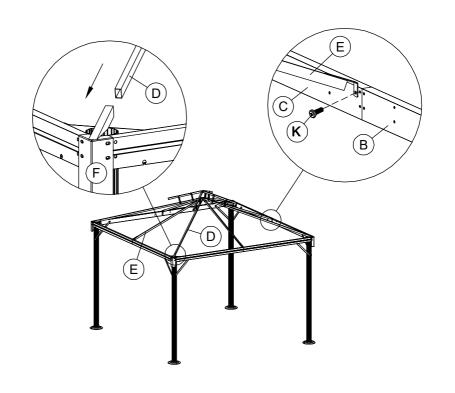

lts or more** are recommended to install your gazebo.

Do not discard any of the packaging until you have checked that you have all the parts and pack of fittings.

Check all bolts for tightness before use, and periodically check and tighten bolts ensure your gazebo works properly.

Some parts might have sharp edges/corners. Please follow basic safety precautions to reduce the risk of hurts.

It is essential to place the gazebo on level ground and not less than **6 feet** from any obstruction such as fences, garages, the house, overhanging branches, laundry lines, or electrical wires.

#### CHOKE HAZARD

THIS ITEM CONTAINS SMALL PARTS WHICH CAN BE SWALLOWED BY CHILDREN.

PLEASE KEEP IT AWAY FROM CHILDREN UNDER 3 YEARS OLD and PETS DURING INSTALLATION.

## Parts list















STEP 7



STEP 8



6 of 7



## Care and Cleaning

Wash frame parts and fabric with mild soap and water, rinse thoroughly.

Dry frame completely and allow the fabric to drip dry.

Do not use bleach, acid, or other solvents on the fabric or frame parts.

Please inspect and tighten all bolts or fasteners on a regular basis to ensure proper performance and safety of your gazebo.

## **SUPPORT**

www.purpleleafgarden.com gazebo@purpleleafgarden.com

## SOCIAL MEDIA

Follow us on Instagram and Facebook







Purple Leaf Inc. 1820 E Locust St, Ontario CA, 91761, US ©Copyright 2016-2021 Purple Leaf Inc. All Rights Reserved