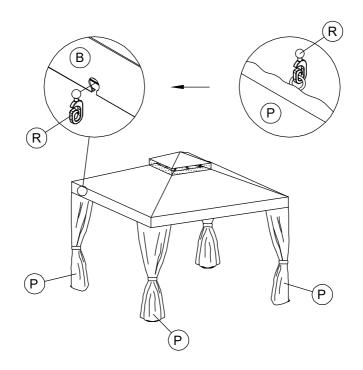

commended to install your gazebo.

Do not discard any of the packaging until you have checked that you have all the parts and pack of fittings.

Check all bolts for tightness before use, and periodically check and tighten bolts ensure your gazebo works properly.

Some parts might have sharp edges/corners. Please follow basic safety precautions to reduce the risk of hurts.

It is essential to place the gazebo on level ground and not less than **6 feet** from any obstruction such as fences, garages, the house, overhanging branches, laundry lines, or electrical wires.

#### CHOKE HAZARD

THIS ITEM CONTAINS SMALL PARTS WHICH CAN BE SWALLOWED BY CHILDREN.

PLEASE KEEP IT AWAY FROM CHILDREN UNDER 3 YEARS OLD and PETS DURING INSTALLATION.

## Parts list















STEP 7



STEP 8



6 of 7



## Care and Cleaning

Wash frame parts and fabric with mild soap and water, rinse thoroughly.

Dry frame completely and allow the fabric to drip dry.

Do not use bleach, acid, or other solvents on the fabric or frame parts.

Please inspect and tighten all bolts or fasteners on a regular basis to ensure proper performance and safety of your gazebo.

## **SUPPORT**

www.purpleleafgarden.com gazebo@purpleleafgarden.com

## SOCIAL MEDIA

Follow us on Instagram and Facebook







Purple Leaf Inc. 1820 E Locust St, Ontario CA, 91761, US ©Copyright 2016-2021 Purple Leaf Inc. All Rights Reserved