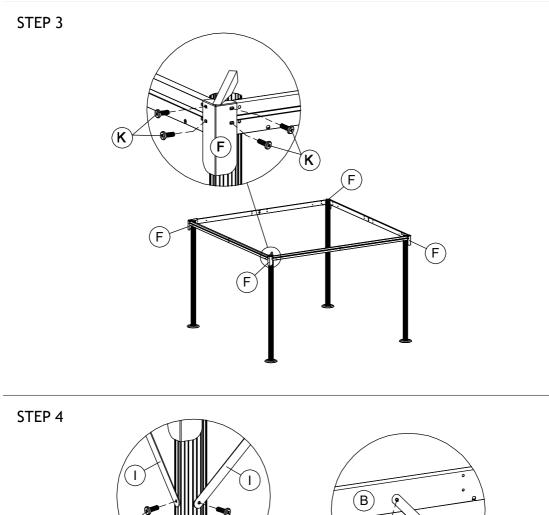

shows.

**2 adults or more** are recommended to install your gazebo.

Do not discard any of the packaging until you have checked that you have all the parts and pack of fittings.

Check all bolts for tightness before use, and periodically check and tighten bolts ensure your gazebo works properly.

Some parts might have sharp edges/corners. Please follow basic safety precautions to reduce the risk of hurts.

It is essential to place the gazebo on level ground and not less than **6 feet** from any obstruction such as fences, garages, the house, overhanging branches, laundry lines, or electrical wires.

#### CHOKE HAZARD

THIS ITEM CONTAINS SMALL PARTS WHICH CAN BE SWALLOWED BY CHILDREN.

PLEASE KEEP IT AWAY FROM CHILDREN UNDER 3 YEARS OLD and PETS DURING INSTALLATION.

## Parts list















STEP 7



STEP 8



6 of 7



## Care and Cleaning

Wash frame parts and fabric with mild soap and water, rinse thoroughly.

Dry frame completely and allow the fabric to drip dry.

Do not use bleach, acid, or other solvents on the fabric or frame parts.

Please inspect and tighten all bolts or fasteners on a regular basis to ensure proper performance and safety of your gazebo.

## **SUPPORT**

www.purpleleafgarden.com gazebo@purpleleafgarden.com

## SOCIAL MEDIA

Follow us on Instagram and Facebook







Purple Leaf Inc. 1820 E Locust St, Ontario CA, 91761, US ©Copyright 2016-2021 Purple Leaf Inc. All Rights Reserved