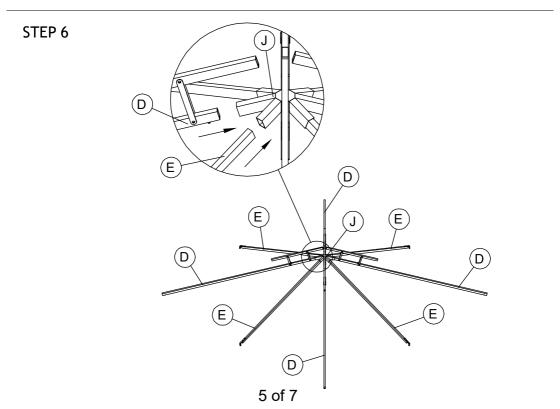

.

**2 adults or more** are recommended to install your gazebo.

Do not discard any of the packaging until you have checked that you have all the parts and pack of fittings.

Check all bolts for tightness before use, and periodically check and tighten bolts ensure your gazebo works properly.

Some parts might have sharp edges/corners. Please follow basic safety precautions to reduce the risk of hurts.

It is essential to place the gazebo on level ground and not less than **6 feet** from any obstruction such as fences, garages, the house, overhanging branches, laundry lines, or electrical wires.

#### CHOKE HAZARD

THIS ITEM CONTAINS SMALL PARTS WHICH CAN BE SWALLOWED BY CHILDREN.

PLEASE KEEP IT AWAY FROM CHILDREN UNDER 3 YEARS OLD and PETS DURING INSTALLATION.

## Parts list















STEP 7



STEP 8



6 of 7



## Care and Cleaning

Wash frame parts and fabric with mild soap and water, rinse thoroughly.

Dry frame completely and allow the fabric to drip dry.

Do not use bleach, acid, or other solvents on the fabric or frame parts.

Please inspect and tighten all bolts or fasteners on a regular basis to ensure proper performance and safety of your gazebo.

## **SUPPORT**

www.purpleleafgarden.com gazebo@purpleleafgarden.com

## SOCIAL MEDIA

Follow us on Instagram and Facebook







Purple Leaf Inc. 1820 E Locust St, Ontario CA, 91761, US ©Copyright 2016-2021 Purple Leaf Inc. All Rights Reserved