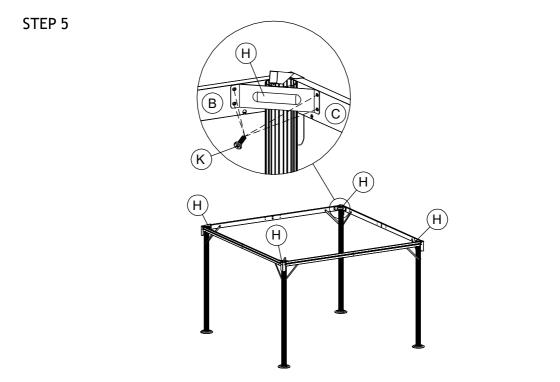

ws.

**2 adults or more** are recommended to install your gazebo.

Do not discard any of the packaging until you have checked that you have all the parts and pack of fittings.

Check all bolts for tightness before use, and periodically check and tighten bolts ensure your gazebo works properly.

Some parts might have sharp edges/corners. Please follow basic safety precautions to reduce the risk of hurts.

It is essential to place the gazebo on level ground and not less than **6 feet** from any obstruction such as fences, garages, the house, overhanging branches, laundry lines, or electrical wires.

#### CHOKE HAZARD

THIS ITEM CONTAINS SMALL PARTS WHICH CAN BE SWALLOWED BY CHILDREN.

PLEASE KEEP IT AWAY FROM CHILDREN UNDER 3 YEARS OLD and PETS DURING INSTALLATION.

## Parts list















STEP 7



STEP 8



6 of 7



## Care and Cleaning

Wash frame parts and fabric with mild soap and water, rinse thoroughly.

Dry frame completely and allow the fabric to drip dry.

Do not use bleach, acid, or other solvents on the fabric or frame parts.

Please inspect and tighten all bolts or fasteners on a regular basis to ensure proper performance and safety of your gazebo.

## **SUPPORT**

www.purpleleafgarden.com gazebo@purpleleafgarden.com

## SOCIAL MEDIA

Follow us on Instagram and Facebook







Purple Leaf Inc. 1820 E Locust St, Ontario CA, 91761, US ©Copyright 2016-2021 Purple Leaf Inc. All Rights Reserved