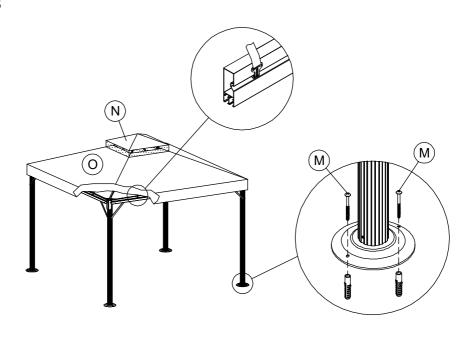

e** are recommended to install your gazebo.

Do not discard any of the packaging until you have checked that you have all the parts and pack of fittings.

Check all bolts for tightness before use, and periodically check and tighten bolts ensure your gazebo works properly.

Some parts might have sharp edges/corners. Please follow basic safety precautions to reduce the risk of hurts.

It is essential to place the gazebo on level ground and not less than **6 feet** from any obstruction such as fences, garages, the house, overhanging branches, laundry lines, or electrical wires.

#### CHOKE HAZARD

THIS ITEM CONTAINS SMALL PARTS WHICH CAN BE SWALLOWED BY CHILDREN.

PLEASE KEEP IT AWAY FROM CHILDREN UNDER 3 YEARS OLD and PETS DURING INSTALLATION.

## Parts list















STEP 7



STEP 8



6 of 7



## Care and Cleaning

Wash frame parts and fabric with mild soap and water, rinse thoroughly.

Dry frame completely and allow the fabric to drip dry.

Do not use bleach, acid, or other solvents on the fabric or frame parts.

Please inspect and tighten all bolts or fasteners on a regular basis to ensure proper performance and safety of your gazebo.

## **SUPPORT**

www.purpleleafgarden.com gazebo@purpleleafgarden.com

## SOCIAL MEDIA

Follow us on Instagram and Facebook







Purple Leaf Inc. 1820 E Locust St, Ontario CA, 91761, US ©Copyright 2016-2021 Purple Leaf Inc. All Rights Reserved