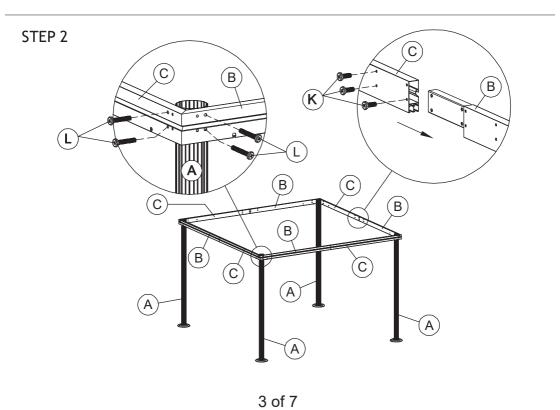

st shows.

**2 adults or more** are recommended to install your gazebo.

Do not discard any of the packaging until you have checked that you have all the parts and pack of fittings.

Check all bolts for tightness before use, and periodically check and tighten bolts ensure your gazebo works properly.

Some parts might have sharp edges/corners. Please follow basic safety precautions to reduce the risk of hurts.

It is essential to place the gazebo on level ground and not less than **6 feet** from any obstruction such as fences, garages, the house, overhanging branches, laundry lines, or electrical wires.

#### CHOKE HAZARD

THIS ITEM CONTAINS SMALL PARTS WHICH CAN BE SWALLOWED BY CHILDREN.

PLEASE KEEP IT AWAY FROM CHILDREN UNDER 3 YEARS OLD and PETS DURING INSTALLATION.

## Parts list















STEP 7



STEP 8



6 of 7



## Care and Cleaning

Wash frame parts and fabric with mild soap and water, rinse thoroughly.

Dry frame completely and allow the fabric to drip dry.

Do not use bleach, acid, or other solvents on the fabric or frame parts.

Please inspect and tighten all bolts or fasteners on a regular basis to ensure proper performance and safety of your gazebo.

## **SUPPORT**

www.purpleleafgarden.com gazebo@purpleleafgarden.com

## SOCIAL MEDIA

Follow us on Instagram and Facebook







Purple Leaf Inc. 1820 E Locust St, Ontario CA, 91761, US ©Copyright 2016-2021 Purple Leaf Inc. All Rights Reserved