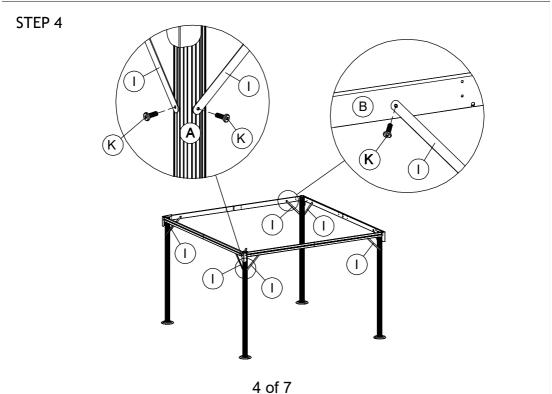

hows.

**2 adults or more** are recommended to install your gazebo.

Do not discard any of the packaging until you have checked that you have all the parts and pack of fittings.

Check all bolts for tightness before use, and periodically check and tighten bolts ensure your gazebo works properly.

Some parts might have sharp edges/corners. Please follow basic safety precautions to reduce the risk of hurts.

It is essential to place the gazebo on level ground and not less than **6 feet** from any obstruction such as fences, garages, the house, overhanging branches, laundry lines, or electrical wires.

#### CHOKE HAZARD

THIS ITEM CONTAINS SMALL PARTS WHICH CAN BE SWALLOWED BY CHILDREN.

PLEASE KEEP IT AWAY FROM CHILDREN UNDER 3 YEARS OLD and PETS DURING INSTALLATION.

## Parts list















STEP 7



STEP 8



6 of 7



## Care and Cleaning

Wash frame parts and fabric with mild soap and water, rinse thoroughly.

Dry frame completely and allow the fabric to drip dry.

Do not use bleach, acid, or other solvents on the fabric or frame parts.

Please inspect and tighten all bolts or fasteners on a regular basis to ensure proper performance and safety of your gazebo.

## **SUPPORT**

www.purpleleafgarden.com gazebo@purpleleafgarden.com

## SOCIAL MEDIA

Follow us on Instagram and Facebook







Purple Leaf Inc. 1820 E Locust St, Ontario CA, 91761, US ©Copyright 2016-2021 Purple Leaf Inc. All Rights Reserved