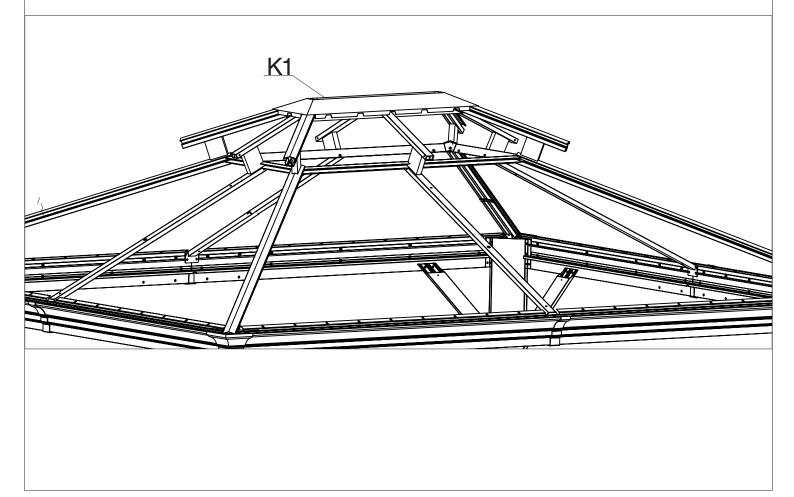

page 8

page 12

page 13

Step 10: Connect outside roof connctor (Part K1)to inside roof (Part K)using screw 1# as shown in diagram.