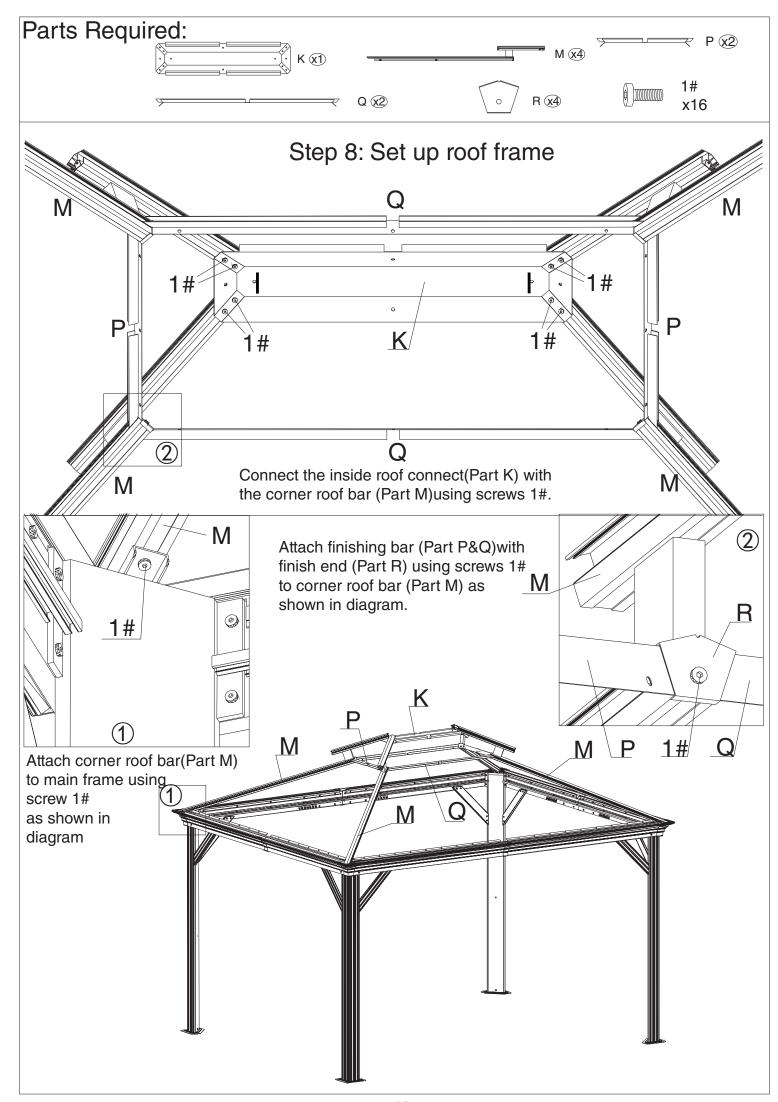

page 8

page 12

page 13

Step 10: Connect outside roof connctor (Part K1)to inside roof (Part K)using screw 1# as shown in diagram.