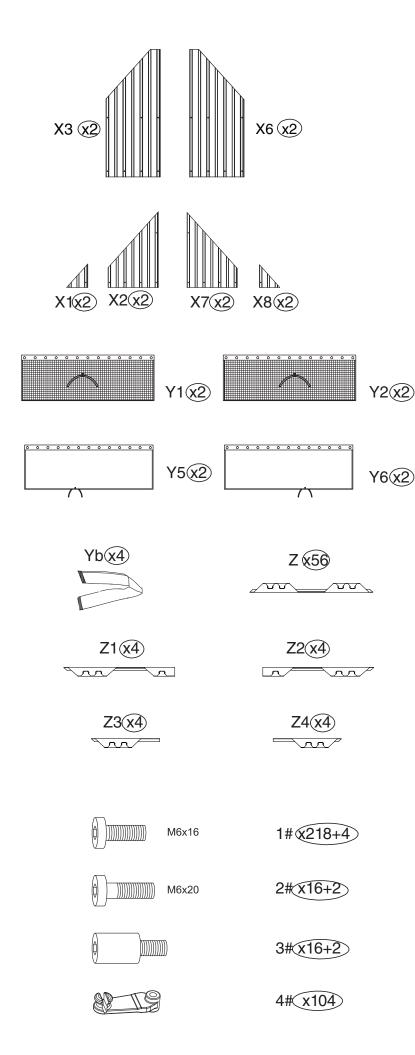

| ITEM     | DESCRIPTION       | QTY   |
|----------|-------------------|-------|
| X1       | Roof Panel        | 2     |
| X2       | Roof Panel        | 2     |
| X7       | Roof Panel        | 2     |
| X8       | Roof Panel        | 2     |
| Х3       | Roof Panel        | 2     |
| X6       | Roof Panel        | 2     |
| Y1 &Y2   | Mosquito Sidewall | 4     |
| Y5 &Y6   | Solid Sidewall    | 4     |
| Yb       | Strap             | 4     |
| Z        | Metal Bracket     | 56    |
| Z1       | Metal Bracket     | 4     |
| Z2       | Metal Bracket     | 4     |
| Z3       | Metal Bracket     | 4     |
| Z4       | Metal Bracket     | 4     |
| 1#       | Screws            | 218+4 |
| 2#       | Screws            | 16+2  |
| 3#       | Screws            | 16+2  |
| 4#       | Hook              | 104   |
| 5#       | Screws            | 64+3  |
| 6#<br>7# | Screws            | 8+1   |
|          | Screws            | 28+2  |
| 9#       | Screws            | 24+2  |
| 10#      | Screws            | 4+1   |
| 11#      | Screws            | 8+1   |
|          | Allen key/ Wrench | 3     |