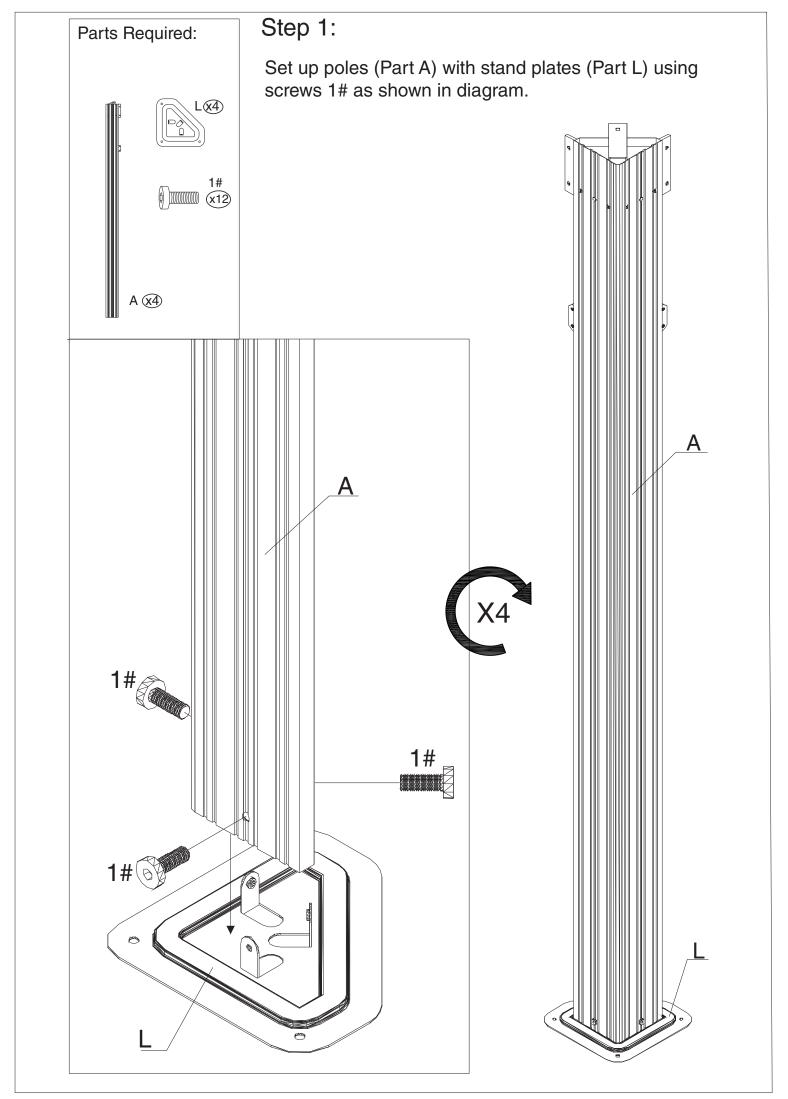

el        | 2     |
| Y1 &Y2   | Mosquito Sidewall | 4     |
| Y5 &Y6   | Solid Sidewall    | 4     |
| Yb       | Strap             | 4     |
| Z        | Metal Bracket     | 56    |
| Z1       | Metal Bracket     | 4     |
| Z2       | Metal Bracket     | 4     |
| Z3       | Metal Bracket     | 4     |
| Z4       | Metal Bracket     | 4     |
| 1#       | Screws            | 218+4 |
| 2#       | Screws            | 16+2  |
| 3#       | Screws            | 16+2  |
| 4#       | Hook              | 104   |
| 5#       | Screws            | 64+3  |
| 6#<br>7# | Screws            | 8+1   |
|          | Screws            | 28+2  |
| 9#       | Screws            | 24+2  |
| 10#      | Screws            | 4+1   |
| 11#      | Screws            | 8+1   |
|          | Allen key/ Wrench | 3     |



page 4

# Parts Required: Bx2 Dx2 Fx4 X24



### Step 2:

Connect (Part C) and (Part B) into one beam using union bar (Part F) with screws 1#.



Connect Part E and Part D into one beam using union bar (Part F) with screws 1# as shown in diagram.

## Parts Required: B1 (x2) B2 (x2) x80 E1(x2)E2(x2)Step 3: <u>E1 E2</u> <u>D1</u> <u>D2</u> D C1 C2 B1 B2 B Connect parts (E2&D2) to the finished beam (part E& part D) using screws 1# as shown in diagram. Replicate the same steps for parts (C2 & B2), attaching them to the finished beam (C & B) using screws 1#.





page 8









page 12



page 13



Step 10: Connect outside roof connctor (Part K1)to inside roof (Part K)using screw 1# as shown in diagram.



#### 























Step 14: Cover metal bracket (Part Z,Z3,Z4) to roof pane