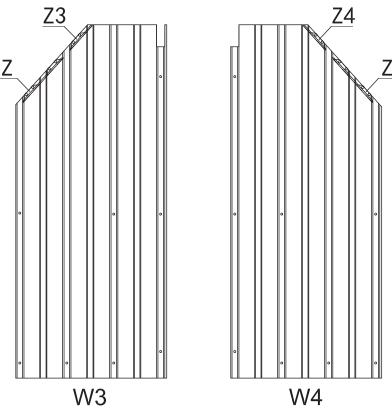

#### 

Step 14: Cover metal bracket (Part Z,Z3,Z4) to roof panels as shown in diagram.