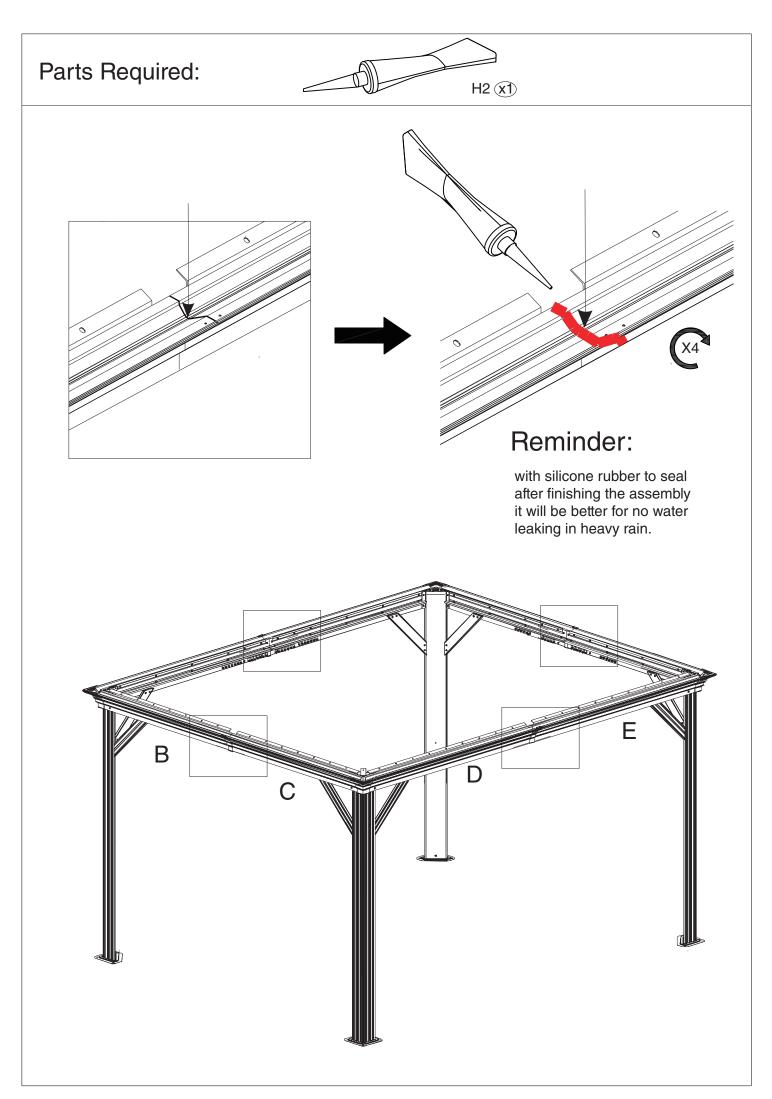

### Step 2:

Connect (Part C) and (Part B) into one beam using union bar (Part F) with screws 1#.

Connect Part E and Part D into one beam using union bar (Part F) with screws 1# as shown in diagram.