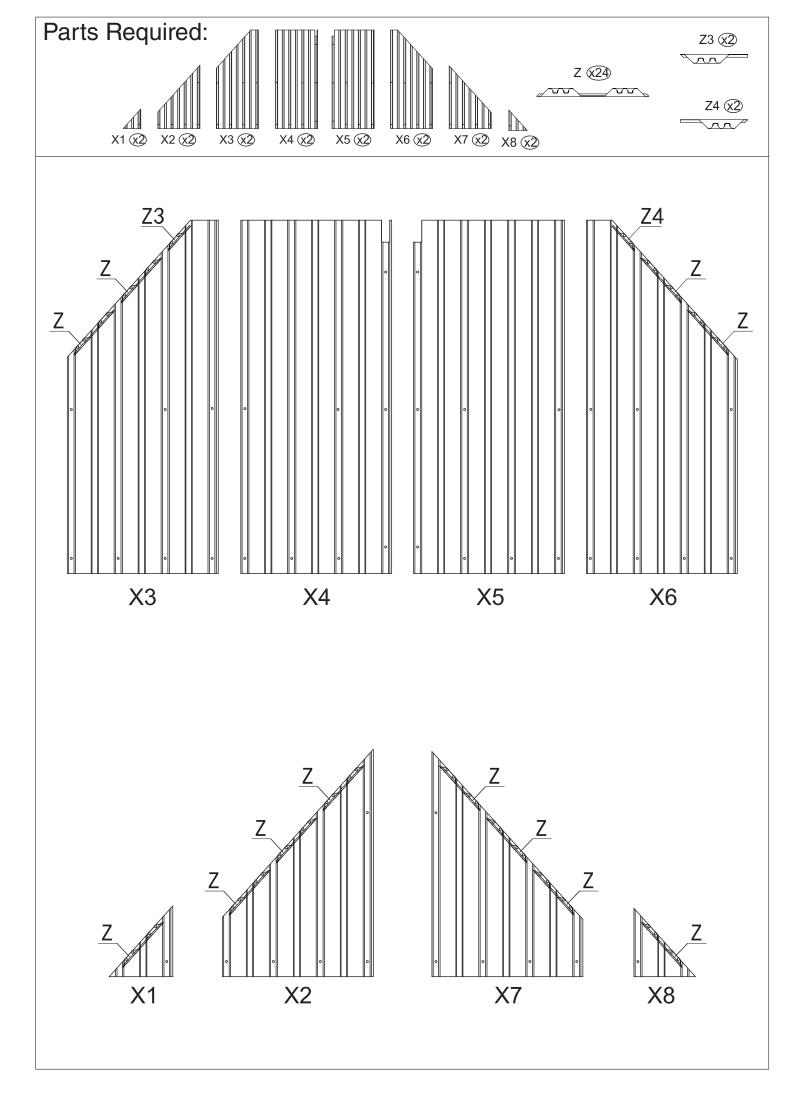

| ITEM     | DESCRIPTION       | QTY   |
|----------|-------------------|-------|
| X1       | Roof Panel        | 2     |
| X2       | Roof Panel        | 2     |
| X7       | Roof Panel        | 2     |
| X8       | Roof Panel        | 2     |
| Х3       | Roof Panel        | 2     |
| X6       | Roof Panel        | 2     |
| Y1 &Y2   | Mosquito Sidewall | 4     |
| Y5 &Y6   | Solid Sidewall    | 4     |
| Yb       | Strap             | 4     |
| Z        | Metal Bracket     | 56    |
| Z1       | Metal Bracket     | 4     |
| Z2       | Metal Bracket     | 4     |
| Z3       | Metal Bracket     | 4     |
| Z4       | Metal Bracket     | 4     |
| 1#       | Screws            | 218+4 |
| 2#       | Screws            | 16+2  |
| 3#       | Screws            | 16+2  |
| 4#       | Hook              | 104   |
| 5#       | Screws            | 64+3  |
| 6#<br>7# | Screws            | 8+1   |
|          | Screws            | 28+2  |
| 9#       | Screws            | 24+2  |
| 10#      | Screws            | 4+1   |
| 11#      | Screws            | 8+1   |
|          | Allen key/ Wrench | 3     |

#### 

Step 14: Cover metal bracket (Part Z,Z3,Z4) to roof panels as shown in diagram.