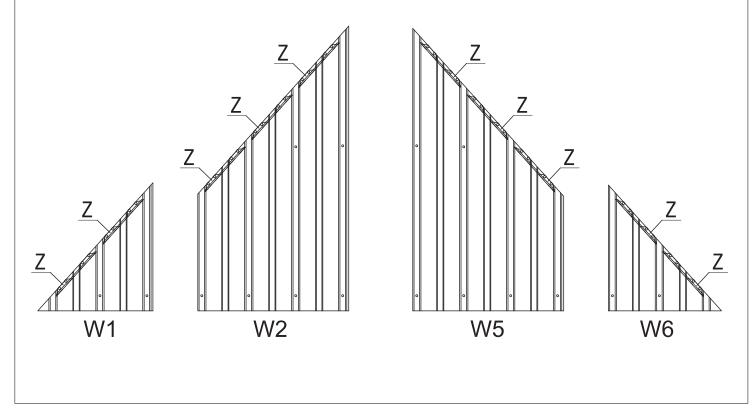

#### 

Step 14: Cover metal bracket (Part Z,Z3,Z4) to roof panels as shown in diagram.