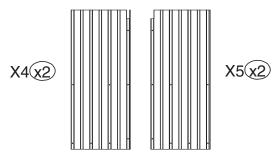

| ITEM     | DESCRIPTION       | QTY   |
|----------|-------------------|-------|
| X1       | Roof Panel        | 2     |
| X2       | Roof Panel        | 2     |
| X7       | Roof Panel        | 2     |
| X8       | Roof Panel        | 2     |
| Х3       | Roof Panel        | 2     |
| X6       | Roof Panel        | 2     |
| Y1 &Y2   | Mosquito Sidewall | 4     |
| Y5 &Y6   | Solid Sidewall    | 4     |
| Yb       | Strap             | 4     |
| Z        | Metal Bracket     | 56    |
| Z1       | Metal Bracket     | 4     |
| Z2       | Metal Bracket     | 4     |
| Z3       | Metal Bracket     | 4     |
| Z4       | Metal Bracket     | 4     |
| 1#       | Screws            | 218+4 |
| 2#       | Screws            | 16+2  |
| 3#       | Screws            | 16+2  |
| 4#       | Hook              | 104   |
| 5#       | Screws            | 64+3  |
| 6#<br>7# | Screws            | 8+1   |
|          | Screws            | 28+2  |
| 9#       | Screws            | 24+2  |
| 10#      | Screws            | 4+1   |
| 11#      | Screws            | 8+1   |
|          | Allen key/ Wrench | 3     |