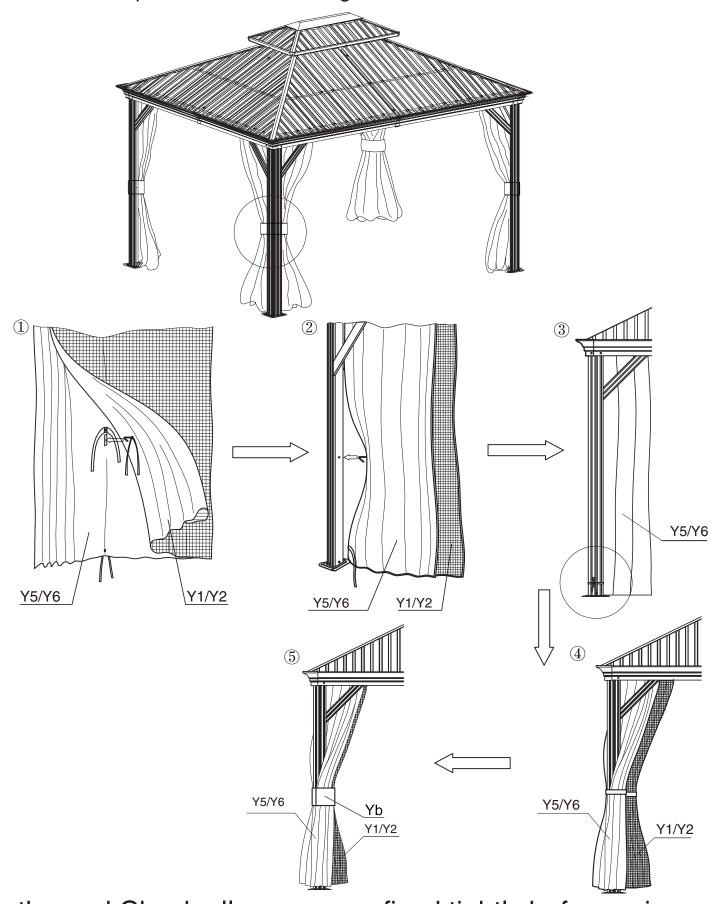

### Overall roof assembly:

Please put the panels on the frame anti-clockwisely

Step 18: When you close the curtain, please refer to below steps to fix with poles as shown in diagram.

In the end, Check all screws are fixed tightly before using.