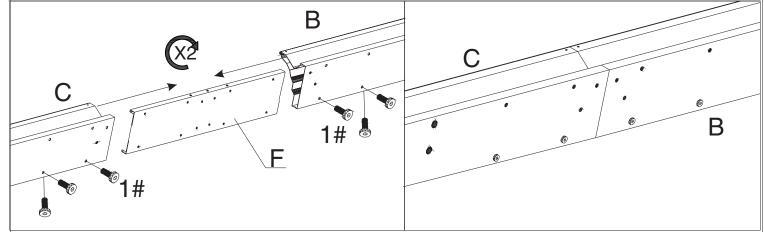

# Parts Required: Bx2 Dx2 Fx4 X24

### Step 2:

Connect (Part C) and (Part B) into one beam using union bar (Part F) with screws 1#.

Connect Part E and Part D into one beam using union bar (Part F) with screws 1# as shown in diagram.