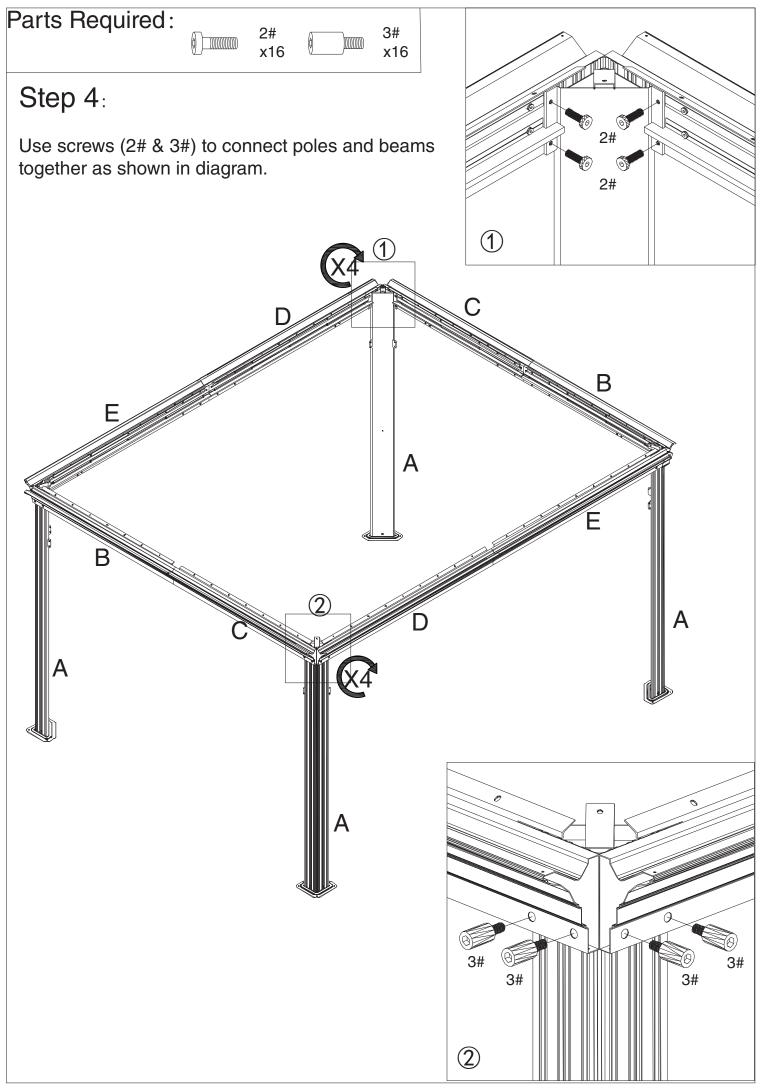

| Screws            | 8+1   |
|          | Screws            | 28+2  |
| 9#       | Screws            | 24+2  |
| 10#      | Screws            | 4+1   |
| 11#      | Screws            | 8+1   |
|          | Allen key/ Wrench | 3     |



page 4

# Parts Required: Bx2 Dx2 Fx4 X24



### Step 2:

Connect (Part C) and (Part B) into one beam using union bar (Part F) with screws 1#.



Connect Part E and Part D into one beam using union bar (Part F) with screws 1# as shown in diagram.

## Parts Required: B1 (x2) B2 (x2) x80 E1(x2)E2(x2)Step 3: <u>E1 E2</u> <u>D1</u> <u>D2</u> D C1 C2 B1 B2 B Connect parts (E2&D2) to the finished beam (part E& part D) using screws 1# as shown in diagram. Replicate the same steps for parts (C2 & B2), attaching them to the finished beam (C & B) using screws 1#.





page 8









page 12



page 13



Step 10: Connect outside roof connctor (Part K1)to inside roof (Part K)using screw 1# as shown in diagram.



#### 























Step 14: Cover metal bracket (Part Z,Z3,Z4) to roof panels as shown in diagram.





### Overall roof assembly:

Please put the panels on the frame anti-clockwisely













Step 18: When you close the curtain, please refer to below steps to fix with poles as shown in diagram.



In the end, Check all screws are fixed tightly before using.