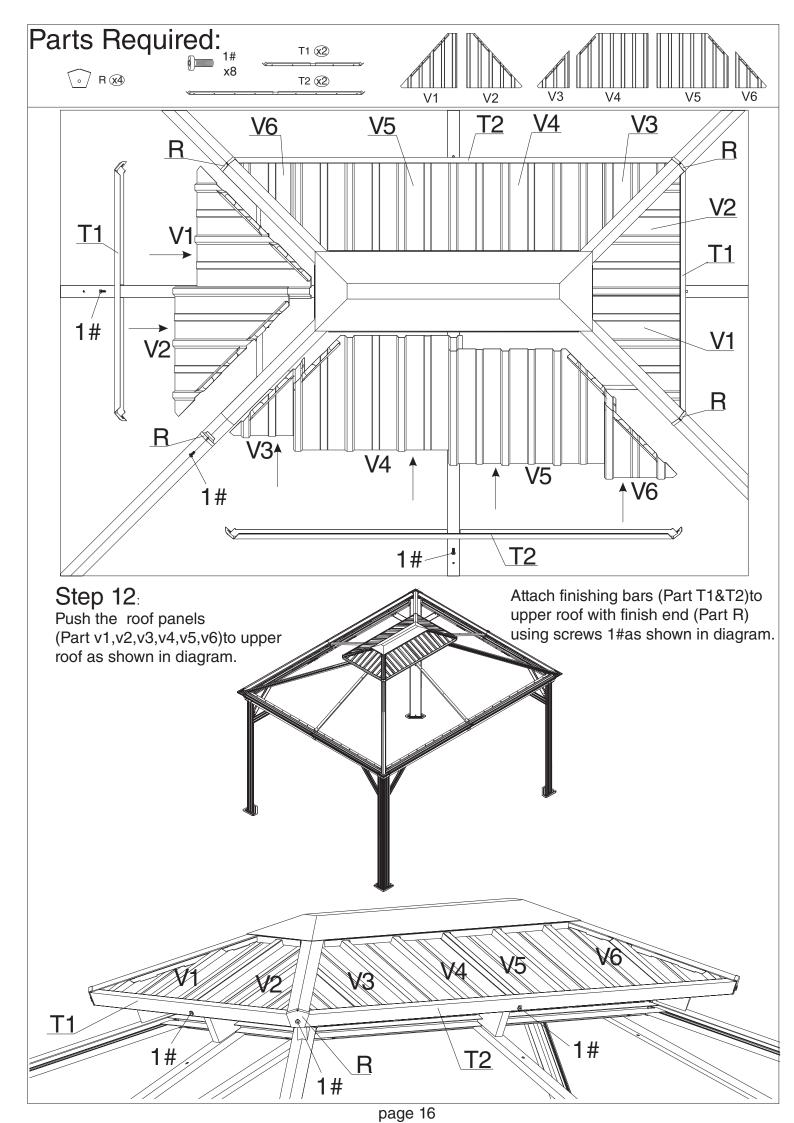

page 8

page 12

page 13

Step 10: Connect outside roof connctor (Part K1)to inside roof (Part K)using screw 1# as shown in diagram.