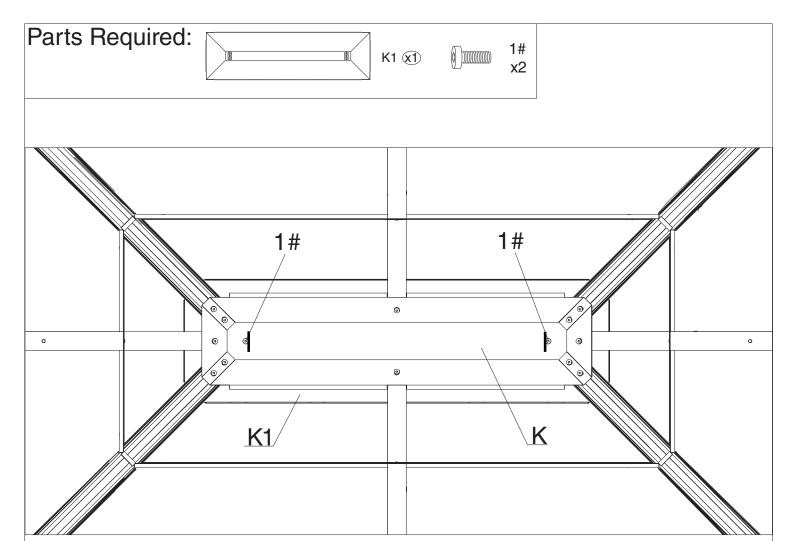

page 8

page 12

page 13

Step 10: Connect outside roof connctor (Part K1)to inside roof (Part K)using screw 1# as shown in diagram.