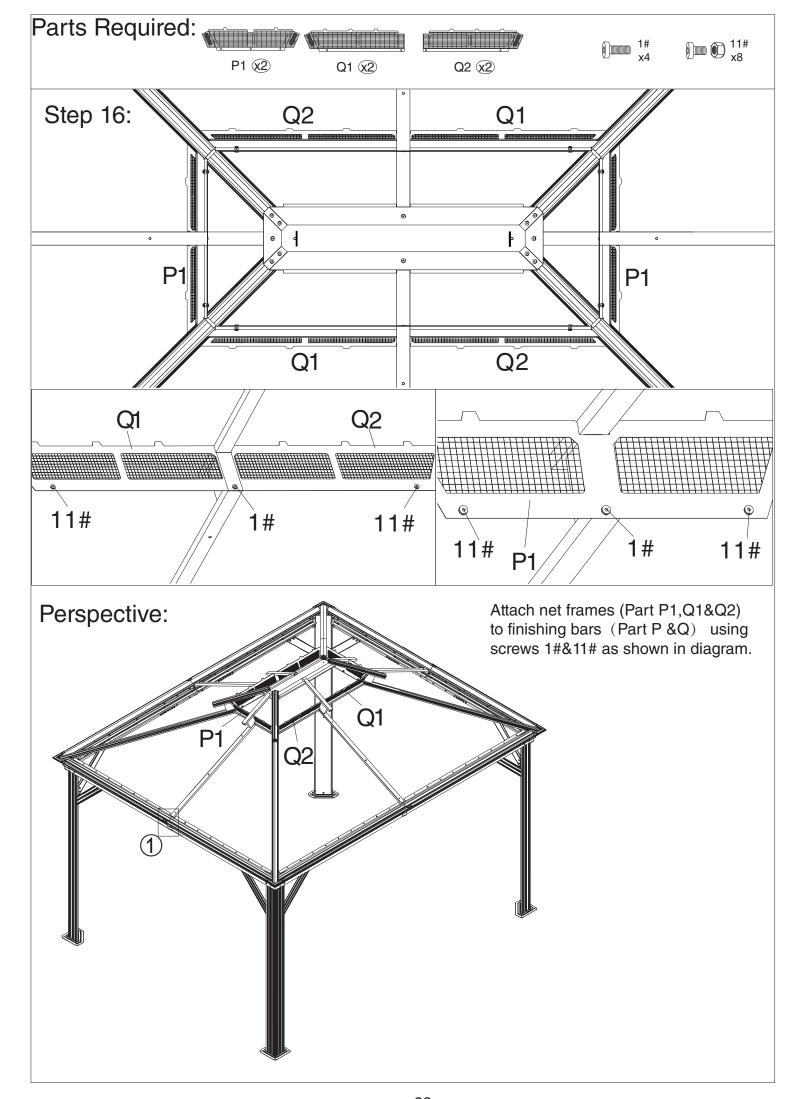

bar (Part F) with screws 1#.



Connect Part E and Part D into one beam using union bar (Part F) with screws 1# as shown in diagram.

## Parts Required: B1 (x2) B2 (x2) x80 E1(x2)E2(x2)Step 3: <u>E1 E2</u> <u>D1</u> <u>D2</u> D C1 C2 B1 B2 B Connect parts (E2&D2) to the finished beam (part E& part D) using screws 1# as shown in diagram. Replicate the same steps for parts (C2 & B2), attaching them to the finished beam (C & B) using screws 1#.





page 8









page 12



page 13



Step 10: Connect outside roof connctor (Part K1)to inside roof (Part K)using screw 1# as shown in diagram.



#### 























Step 14: Cover metal bracket (Part Z,Z3,Z4) to roof panels as shown in diagram.





### Overall roof assembly:

Please put the panels on the frame anti-clockwisely













Step 18: When you close the curtain, please refer to below steps to fix with poles as shown in diagram.



In the end, Check all screws are fixed tightly before using.