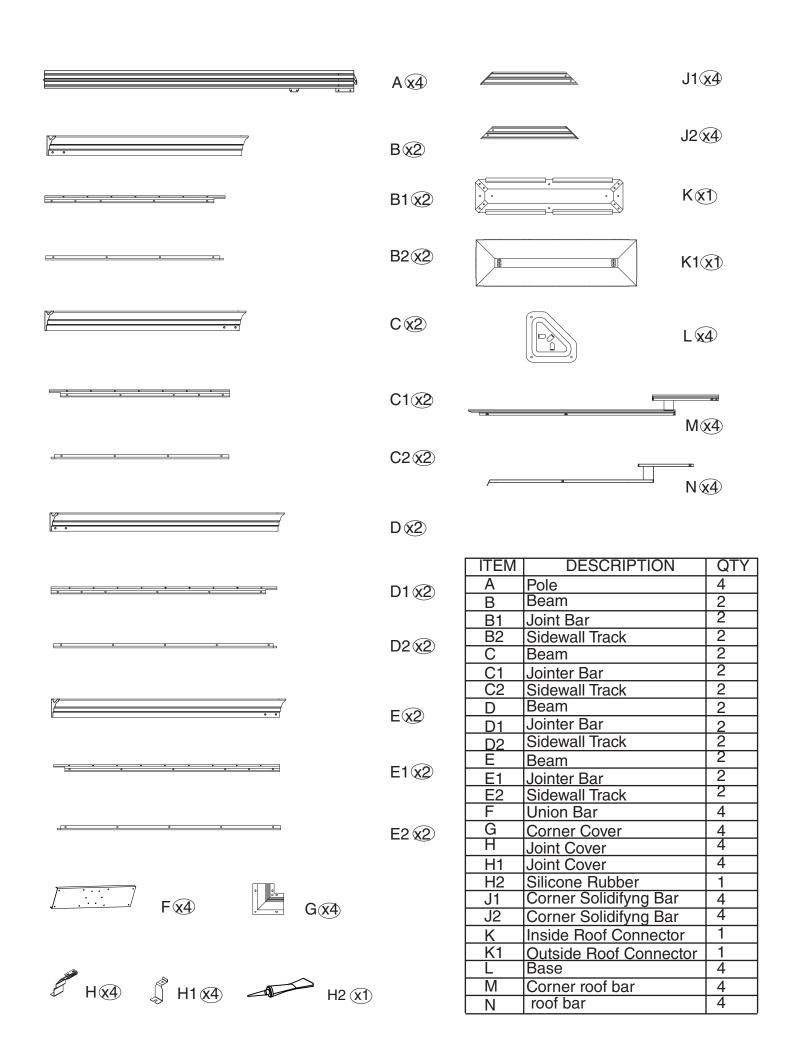

# Parts Required: Bx2 Dx2 Fx4 X24

### Step 2:

Connect (Part C) and (Part B) into one beam using union bar (Part F) with screws 1#.

Connect Part E and Part D into one beam using union bar (Part F) with screws 1# as shown in diagram.

## Parts Required: B1 (x2) B2 (x2) x80 E1(x2)E2(x2)Step 3: <u>E1 E2</u> <u>D1</u> <u>D2</u> D C1 C2 B1 B2 B Connect parts (E2&D2) to the finished beam (part E& part D) using screws 1# as shown in diagram. Replicate the same steps for parts (C2 & B2), attaching them to the finished beam (C & B) using screws 1#.

page 8

page 12

page 13

Step 10: Connect outside roof connctor (Part K1)to inside roof (Part K)using screw 1# as shown in diagram.

#### 

Step 14: Cover metal bracket (Part Z,Z3,Z4) to roof panels as shown in diagram.