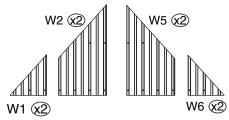

### 10x12' ANCHOR BLUEPRINT

| ITEM | DESCRIPTION     | QTY |  |
|------|-----------------|-----|--|
| Р    | Finishing Bar   | 2   |  |
| P1   | Net Frame       | 2   |  |
| Q    | Finishing Bar   | 2   |  |
| Q1   | Net Frame       | 2   |  |
| Q2   | Net Frame       | 2   |  |
| R    | Finishing End   | 8   |  |
| S    | Spacer          | 96  |  |
| T1   | Finishing Bar   | 2   |  |
| T2   | Finishing Bar   | 2   |  |
| U0   | Solidifying Bar | 2   |  |
| U    | Solidifying Bar | 2   |  |
| U3   | Iron Angle      | 4   |  |
| U4   | Iron Angle      | 4   |  |
| V1   | Roof Panel      | 2   |  |
| V2   | Roof Panel      | 2   |  |
| V3   | Roof Panel      | 2   |  |
| V4   | Roof Panel      | 2   |  |
| V5   | Roof Panel      | 2   |  |
| V6   | Roof Panel      | 2   |  |
| W3   | Roof Panel      | 2   |  |
| W4   | Roof Panel      | 2   |  |
| W1   | Roof Panel      | 2   |  |
| W2   | Roof Panel      | 2   |  |
| W5   | Roof Panel      | 2   |  |
| W6   | Roof Panel      | 2   |  |
| X4   | Roof Panel      | 2   |  |
| X5   | Roof Panel      | 2   |  |