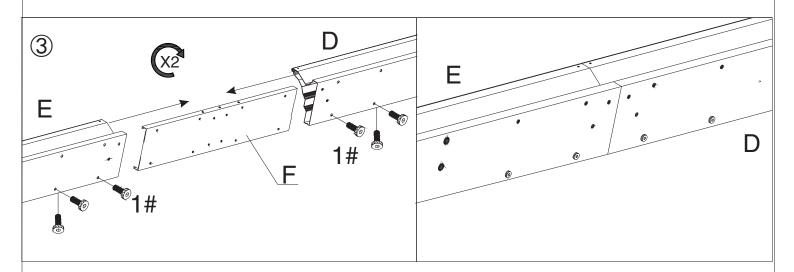

### Step 2:

Connect (Part C) and (Part B) into one beam using union bar (Part F) with screws 1#.

Connect Part E and Part D into one beam using union bar (Part F) with screws 1# as shown in diagram.