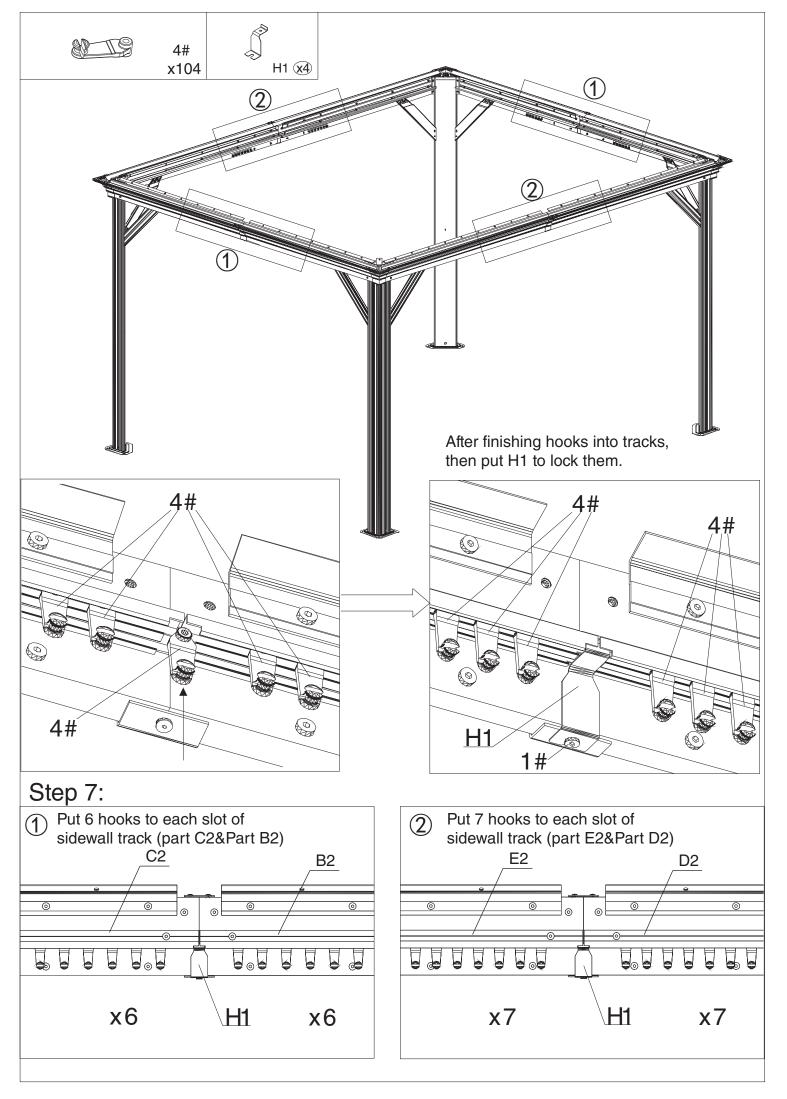

| 8+1   |
|          | Screws            | 28+2  |
| 9#       | Screws            | 24+2  |
| 10#      | Screws            | 4+1   |
| 11#      | Screws            | 8+1   |
|          | Allen key/ Wrench | 3     |



page 4

# Parts Required: Bx2 Dx2 Fx4 X24



### Step 2:

Connect (Part C) and (Part B) into one beam using union bar (Part F) with screws 1#.



Connect Part E and Part D into one beam using union bar (Part F) with screws 1# as shown in diagram.

## Parts Required: B1 (x2) B2 (x2) x80 E1(x2)E2(x2)Step 3: <u>E1 E2</u> <u>D1</u> <u>D2</u> D C1 C2 B1 B2 B Connect parts (E2&D2) to the finished beam (part E& part D) using screws 1# as shown in diagram. Replicate the same steps for parts (C2 & B2), attaching them to the finished beam (C & B) using screws 1#.





page 8









page 12



page 13



Step 10: Connect outside roof connctor (Part K1)to inside roof (Part K)using screw 1# as shown in diagram.



#### 























Step 14: Cover metal bracket (Part Z,Z3,Z4) to roof panels as shown in diagram.





### Overall roof assembly:

Please put the panels on the frame anti-clockwisely













Step 18: When you close the curtain, please refer to below steps to fix with poles as shown in diagram.



In the end, Check all screws are fixed tightly before using.