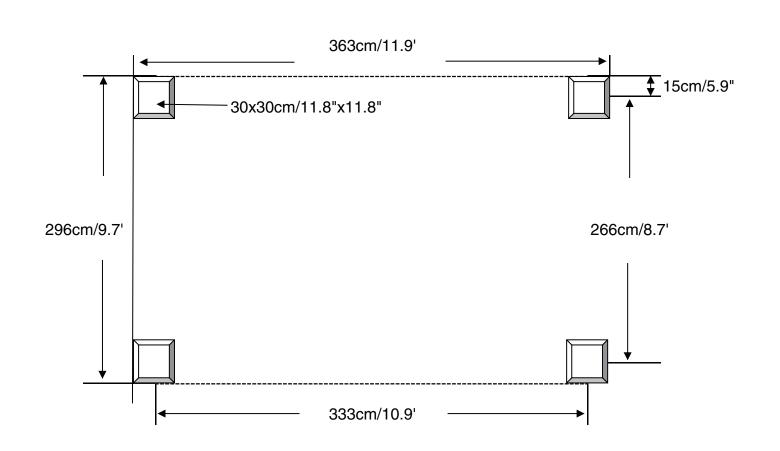

### 10x12' ANCHOR BLUEPRINT

| ITEM | DESCRIPTION     | QTY |  |
|------|-----------------|-----|--|
| Р    | Finishing Bar   | 2   |  |
| P1   | Net Frame       | 2   |  |
| Q    | Finishing Bar   | 2   |  |
| Q1   | Net Frame       | 2   |  |
| Q2   | Net Frame       | 2   |  |
| R    | Finishing End   | 8   |  |
| S    | Spacer          | 96  |  |
| T1   | Finishing Bar   | 2   |  |
| T2   | Finishing Bar   | 2   |  |
| U0   | Solidifying Bar | 2   |  |
| U    | Solidifying Bar | 2   |  |
| U3   | Iron Angle      | 4   |  |
| U4   | Iron Angle      | 4   |  |
| V1   | Roof Panel      | 2   |  |
| V2   | Roof Panel      | 2   |  |
| V3   | Roof Panel      | 2   |  |
| V4   | Roof Panel      | 2   |  |
| V5   | Roof Panel      | 2   |  |
| V6   | Roof Panel      | 2   |  |
| W3   | Roof Panel      | 2   |  |
| W4   | Roof Panel      | 2   |  |
| W1   | Roof Panel      | 2   |  |
| W2   | Roof Panel      | 2   |  |
| W5   | Roof Panel      | 2   |  |
| W6   | Roof Panel      | 2   |  |
| X4   | Roof Panel      | 2   |  |
| X5   | Roof Panel      | 2   |  |