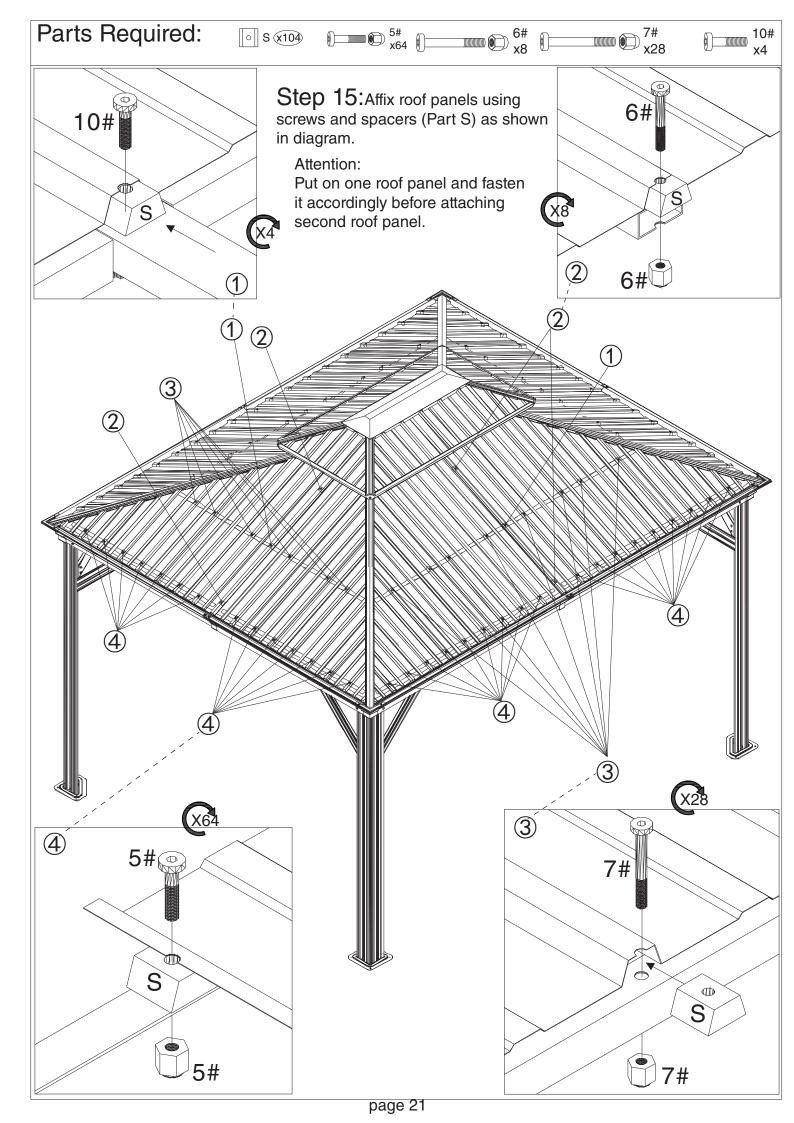

#### 

Step 14: Cover metal bracket (Part Z,Z3,Z4) to roof panels as shown in diagram.