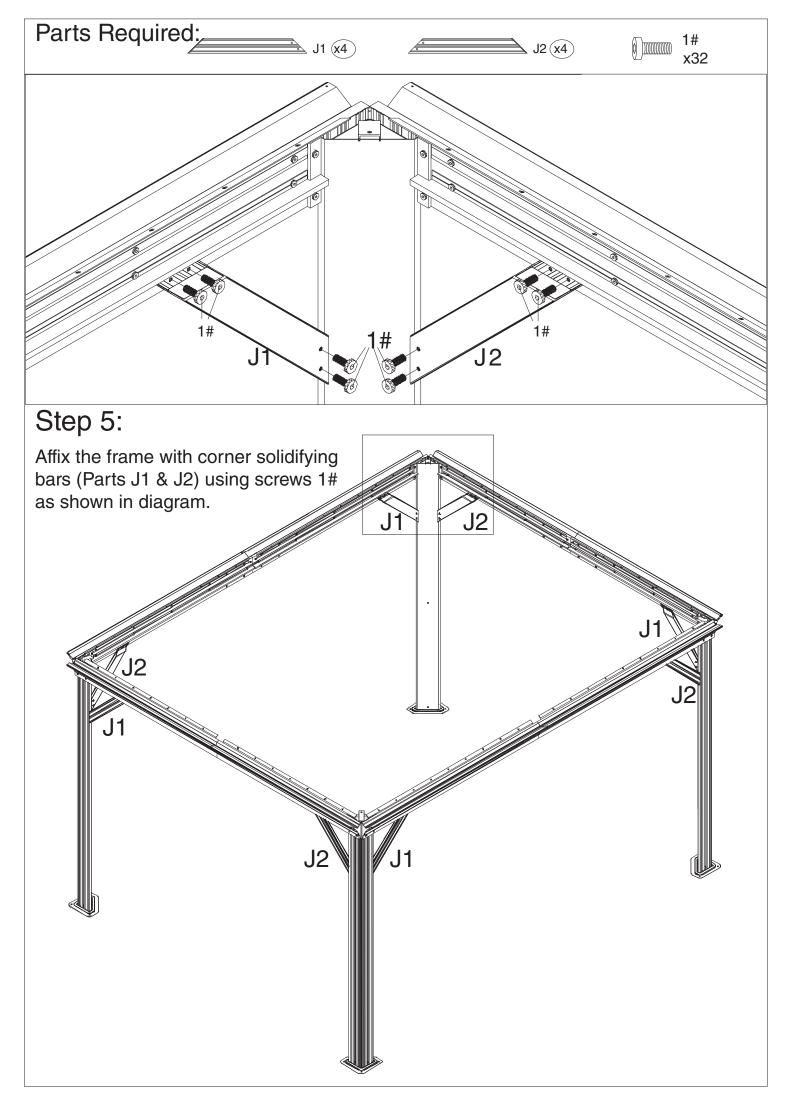

## Parts Required: B1 (x2) B2 (x2) x80 E1(x2)E2(x2)Step 3: <u>E1 E2</u> <u>D1</u> <u>D2</u> D C1 C2 B1 B2 B Connect parts (E2&D2) to the finished beam (part E& part D) using screws 1# as shown in diagram. Replicate the same steps for parts (C2 & B2), attaching them to the finished beam (C & B) using screws 1#.