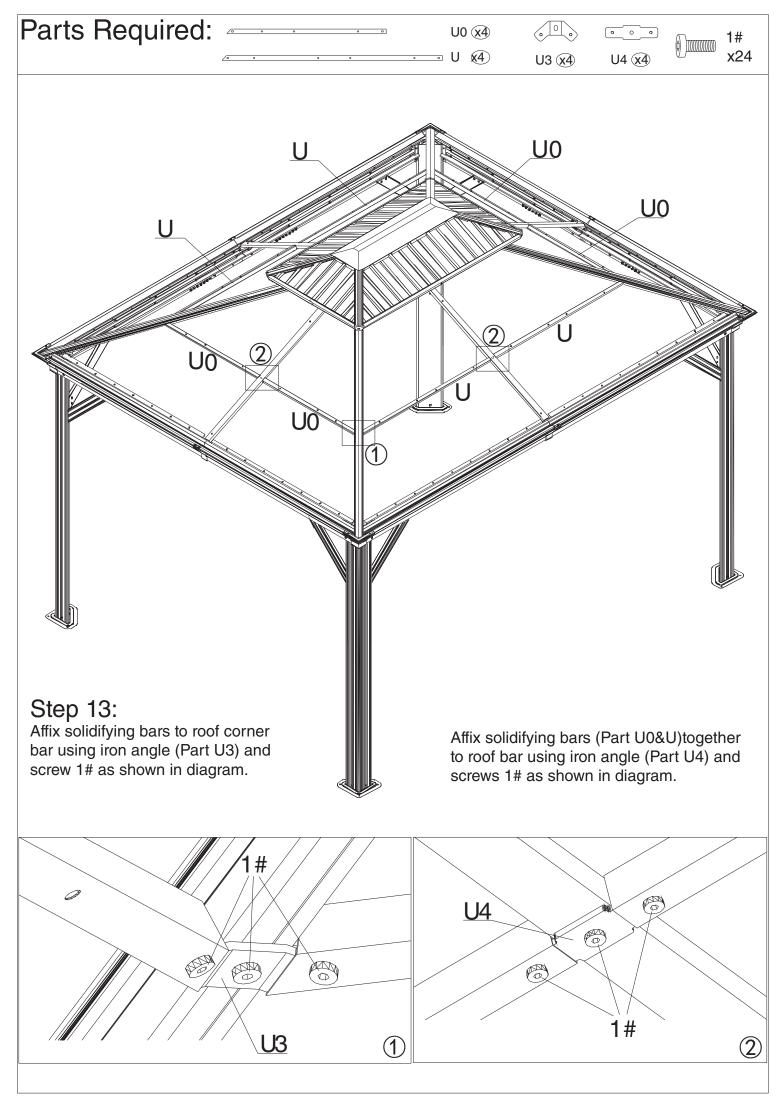

### 10x12' ANCHOR BLUEPRINT

| ITEM | DESCRIPTION     | QTY |  |
|------|-----------------|-----|--|
| Р    | Finishing Bar   | 2   |  |
| P1   | Net Frame       | 2   |  |
| Q    | Finishing Bar   | 2   |  |
| Q1   | Net Frame       | 2   |  |
| Q2   | Net Frame       | 2   |  |
| R    | Finishing End   | 8   |  |
| S    | Spacer          | 96  |  |
| T1   | Finishing Bar   | 2   |  |
| T2   | Finishing Bar   | 2   |  |
| U0   | Solidifying Bar | 2   |  |
| U    | Solidifying Bar | 2   |  |
| U3   | Iron Angle      | 4   |  |
| U4   | Iron Angle      | 4   |  |
| V1   | Roof Panel      | 2   |  |
| V2   | Roof Panel      | 2   |  |
| V3   | Roof Panel      | 2   |  |
| V4   | Roof Panel      | 2   |  |
| V5   | Roof Panel      | 2   |  |
| V6   | Roof Panel      | 2   |  |
| W3   | Roof Panel      | 2   |  |
| W4   | Roof Panel      | 2   |  |
| W1   | Roof Panel      | 2   |  |
| W2   | Roof Panel      | 2   |  |
| W5   | Roof Panel      | 2   |  |
| W6   | Roof Panel      | 2   |  |
| X4   | Roof Panel      | 2   |  |
| X5   | Roof Panel      | 2   |  |