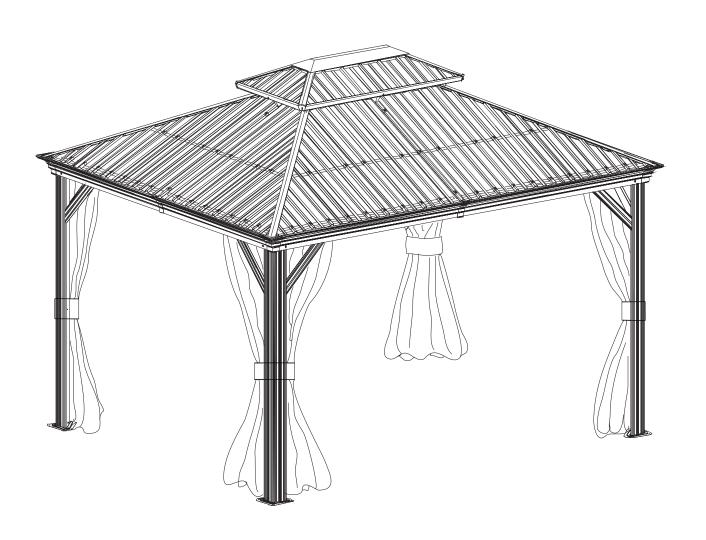

### Overall roof assembly:

Please put the panels on the frame anti-clockwisely

Step 18: When you close the curtain, please refer to below steps to fix with poles as shown in diagram.

In the end, Check all screws are fixed tightly before using.