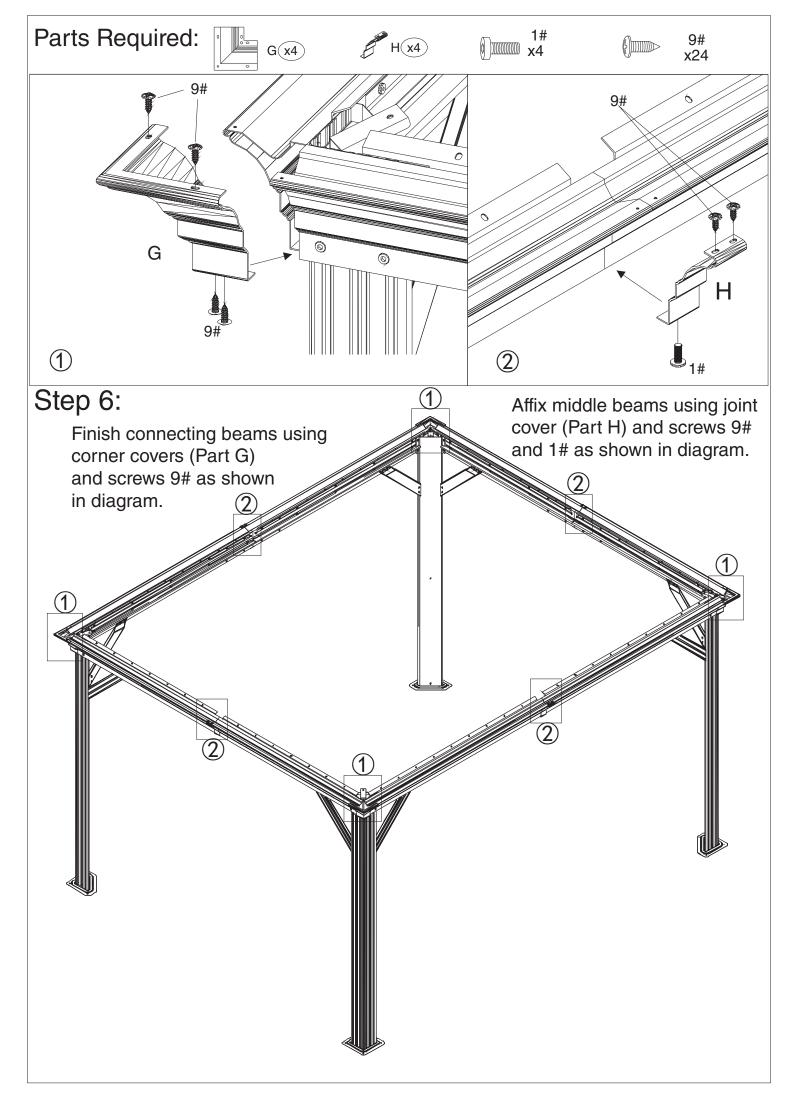

### Step 2:

Connect (Part C) and (Part B) into one beam using union bar (Part F) with screws 1#.

Connect Part E and Part D into one beam using union bar (Part F) with screws 1# as shown in diagram.