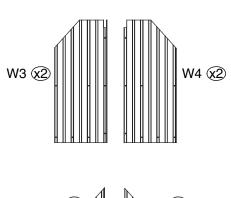

### 10x12' ANCHOR BLUEPRINT

| ITEM | DESCRIPTION     | QTY |  |
|------|-----------------|-----|--|
| Р    | Finishing Bar   | 2   |  |
| P1   | Net Frame       | 2   |  |
| Q    | Finishing Bar   | 2   |  |
| Q1   | Net Frame       | 2   |  |
| Q2   | Net Frame       | 2   |  |
| R    | Finishing End   | 8   |  |
| S    | Spacer          | 96  |  |
| T1   | Finishing Bar   | 2   |  |
| T2   | Finishing Bar   | 2   |  |
| U0   | Solidifying Bar | 2   |  |
| U    | Solidifying Bar | 2   |  |
| U3   | Iron Angle      | 4   |  |
| U4   | Iron Angle      | 4   |  |
| V1   | Roof Panel      | 2   |  |
| V2   | Roof Panel      | 2   |  |
| V3   | Roof Panel      | 2   |  |
| V4   | Roof Panel      | 2   |  |
| V5   | Roof Panel      | 2   |  |
| V6   | Roof Panel      | 2   |  |
| W3   | Roof Panel      | 2   |  |
| W4   | Roof Panel      | 2   |  |
| W1   | Roof Panel      | 2   |  |
| W2   | Roof Panel      | 2   |  |
| W5   | Roof Panel      | 2   |  |
| W6   | Roof Panel      | 2   |  |
| X4   | Roof Panel      | 2   |  |
| X5   | Roof Panel      | 2   |  |