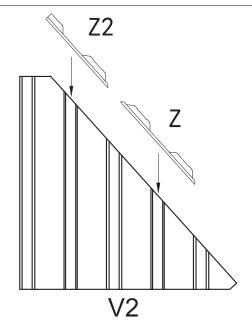

#### 

Step 14: Cover metal bracket (Part Z,Z3,Z4) to roof panels as shown in diagram.