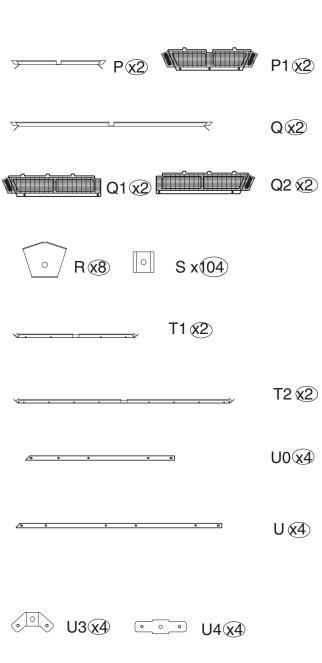

### 10x12' ANCHOR BLUEPRINT

| ITEM | DESCRIPTION     | QTY |  |
|------|-----------------|-----|--|
| Р    | Finishing Bar   | 2   |  |
| P1   | Net Frame       | 2   |  |
| Q    | Finishing Bar   | 2   |  |
| Q1   | Net Frame       | 2   |  |
| Q2   | Net Frame       | 2   |  |
| R    | Finishing End   | 8   |  |
| S    | Spacer          | 96  |  |
| T1   | Finishing Bar   | 2   |  |
| T2   | Finishing Bar   | 2   |  |
| U0   | Solidifying Bar | 2   |  |
| U    | Solidifying Bar | 2   |  |
| U3   | Iron Angle      | 4   |  |
| U4   | Iron Angle      | 4   |  |
| V1   | Roof Panel      | 2   |  |
| V2   | Roof Panel      | 2   |  |
| V3   | Roof Panel      | 2   |  |
| V4   | Roof Panel      | 2   |  |
| V5   | Roof Panel      | 2   |  |
| V6   | Roof Panel      | 2   |  |
| W3   | Roof Panel      | 2   |  |
| W4   | Roof Panel      | 2   |  |
| W1   | Roof Panel      | 2   |  |
| W2   | Roof Panel      | 2   |  |
| W5   | Roof Panel      | 2   |  |
| W6   | Roof Panel      | 2   |  |
| X4   | Roof Panel      | 2   |  |
| X5   | Roof Panel      | 2   |  |

| ITEM     | DESCRIPTION       | QTY   |
|----------|-------------------|-------|
| X1       | Roof Panel        | 2     |
| X2       | Roof Panel        | 2     |
| X7       | Roof Panel        | 2     |
| X8       | Roof Panel        | 2     |
| Х3       | Roof Panel        | 2     |
| X6       | Roof Panel        | 2     |
| Y1 &Y2   | Mosquito Sidewall | 4     |
| Y5 &Y6   | Solid Sidewall    | 4     |
| Yb       | Strap             | 4     |
| Z        | Metal Bracket     | 56    |
| Z1       | Metal Bracket     | 4     |
| Z2       | Metal Bracket     | 4     |
| Z3       | Metal Bracket     | 4     |
| Z4       | Metal Bracket     | 4     |
| 1#       | Screws            | 218+4 |
| 2#       | Screws            | 16+2  |
| 3#       | Screws            | 16+2  |
| 4#       | Hook              | 104   |
| 5#       | Screws            | 64+3  |
| 6#<br>7# | Screws            | 8+1   |
|          | Screws            | 28+2  |
| 9#       | Screws            | 24+2  |
| 10#      | Screws            | 4+1   |
| 11#      | Screws            | 8+1   |
|          | Allen key/ Wrench | 3     |