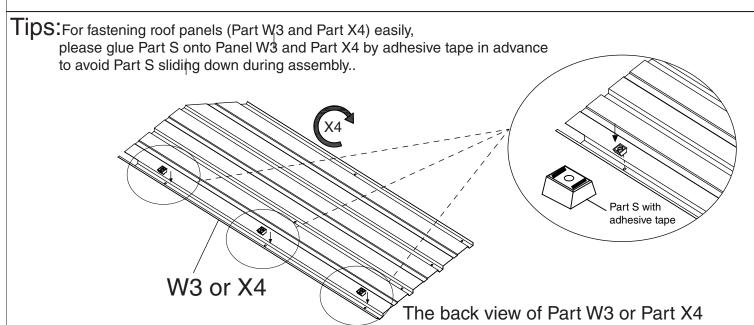

#### 

Step 14: Cover metal bracket (Part Z,Z3,Z4) to roof panels as shown in diagram.