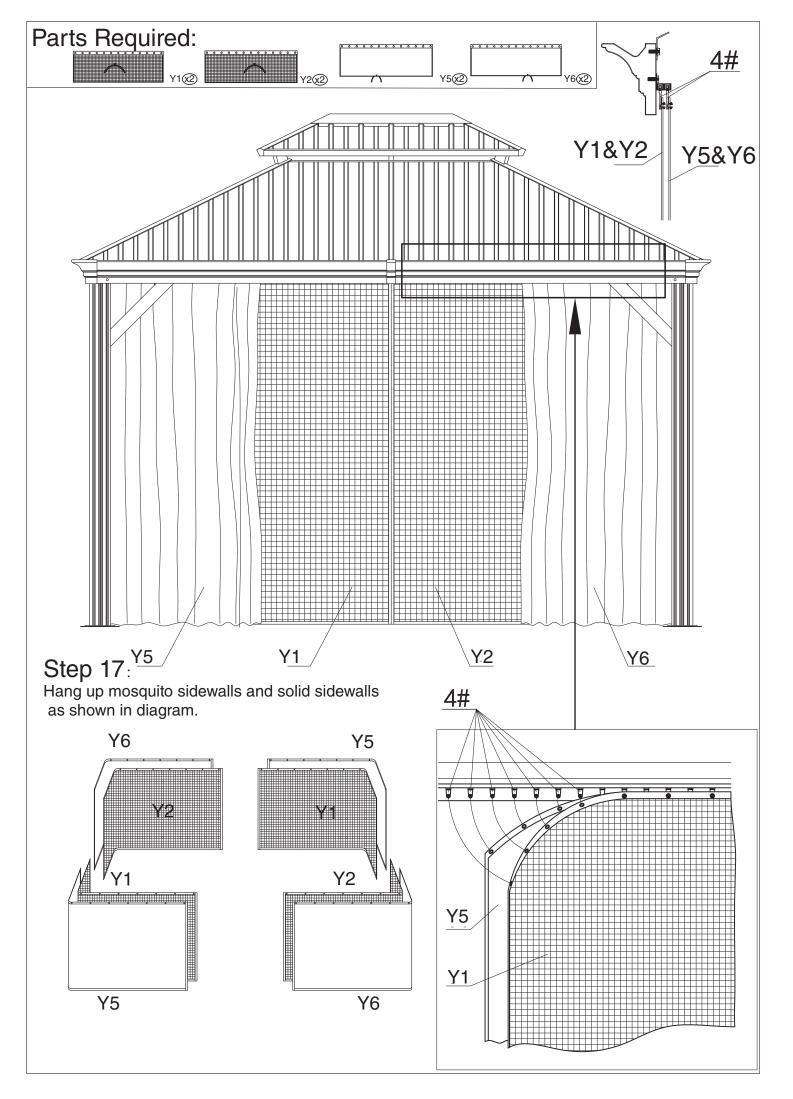

### Overall roof assembly:

Please put the panels on the frame anti-clockwisely

Step 18: When you close the curtain, please refer to below steps to fix with poles as shown in diagram.

In the end, Check all screws are fixed tightly before using.