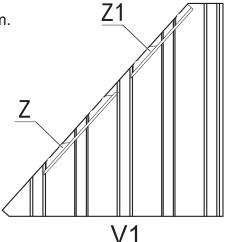

#### 

Step 14: Cover metal bracket (Part Z,Z3,Z4) to roof panels as shown in diagram.