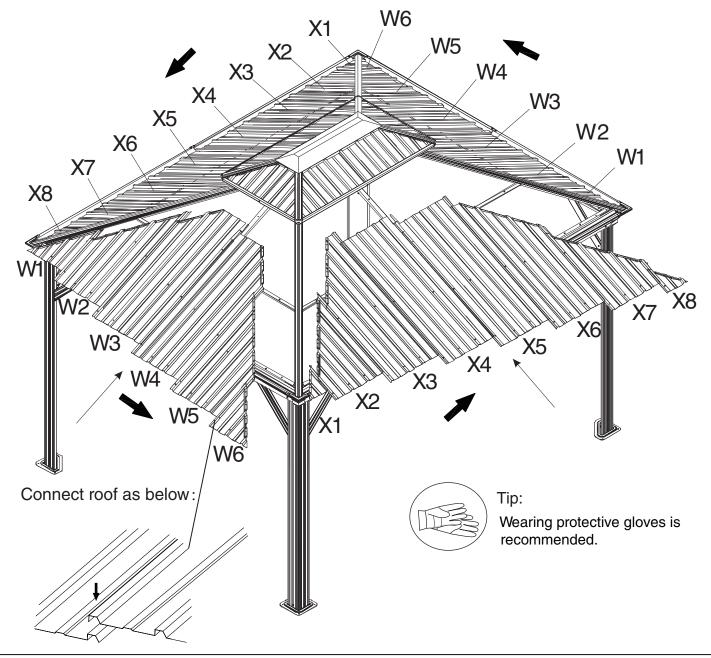

### Overall roof assembly:

Please put the panels on the frame anti-clockwisely

Step 18: When you close the curtain, please refer to below steps to fix with poles as shown in diagram.

In the end, Check all screws are fixed tightly before using.