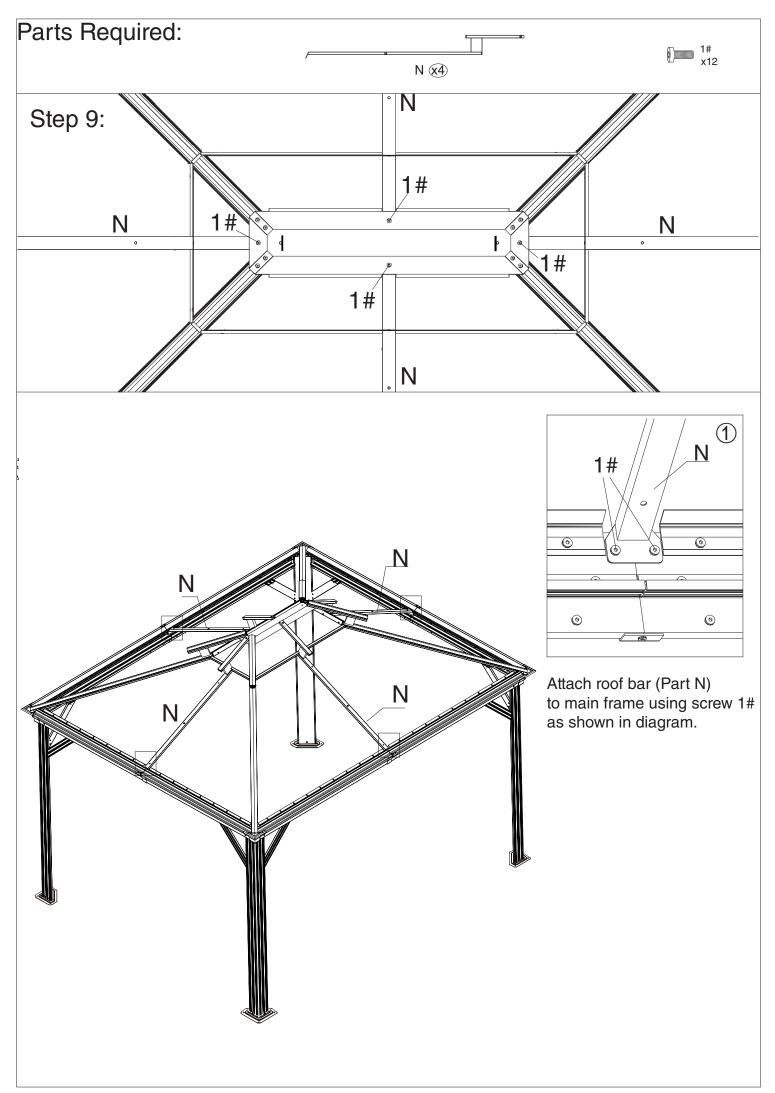

page 8

page 12

page 13

Step 10: Connect outside roof connctor (Part K1)to inside roof (Part K)using screw 1# as shown in diagram.