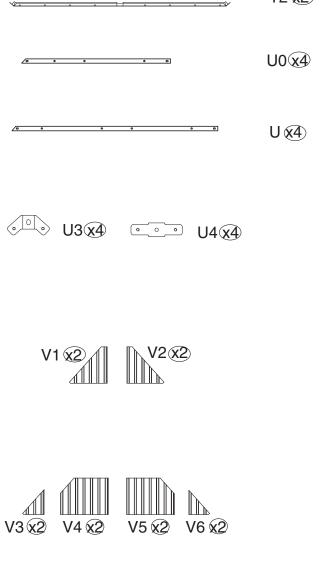

### 10x12' ANCHOR BLUEPRINT

| ITEM | DESCRIPTION     | QTY |  |
|------|-----------------|-----|--|
| Р    | Finishing Bar   | 2   |  |
| P1   | Net Frame       | 2   |  |
| Q    | Finishing Bar   | 2   |  |
| Q1   | Net Frame       | 2   |  |
| Q2   | Net Frame       | 2   |  |
| R    | Finishing End   | 8   |  |
| S    | Spacer          | 96  |  |
| T1   | Finishing Bar   | 2   |  |
| T2   | Finishing Bar   | 2   |  |
| U0   | Solidifying Bar | 2   |  |
| U    | Solidifying Bar | 2   |  |
| U3   | Iron Angle      | 4   |  |
| U4   | Iron Angle      | 4   |  |
| V1   | Roof Panel      | 2   |  |
| V2   | Roof Panel      | 2   |  |
| V3   | Roof Panel      | 2   |  |
| V4   | Roof Panel      | 2   |  |
| V5   | Roof Panel      | 2   |  |
| V6   | Roof Panel      | 2   |  |
| W3   | Roof Panel      | 2   |  |
| W4   | Roof Panel      | 2   |  |
| W1   | Roof Panel      | 2   |  |
| W2   | Roof Panel      | 2   |  |
| W5   | Roof Panel      | 2   |  |
| W6   | Roof Panel      | 2   |  |
| X4   | Roof Panel      | 2   |  |
| X5   | Roof Panel      | 2   |  |