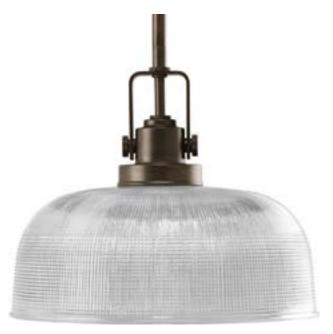

One-light pendant with finely crafted strap and knob details and clear double prismatic glass.

Category: Pendants Finish: Venetian Bronze (painted) Construction: Steel Glass: Clear prismatic glass shade