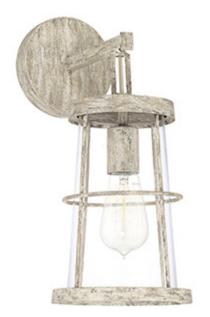

# 1 LIGHT SCONCE

Mystic Sand

Available Finishes: Mystic Sand (MS), Nordic Grey (NG)

#### **DIMENSIONS**

Dimensions: 6.5"W x 14.75"H x 8.5"E

Product Weight: 3 lbs.
Backplate: 5"W x 5"H x 1"E

Junction: Ctr/Top: 2.5"; Ctr/Btm: 12.25"

#### LAMPING INFORMATION

Lamping: 1 - 100 Watt E26 Medium

No. of Sockets: 1

Max Wattage Per Bulb: 100W Socket Base: E26 Medium

Dimmable: Yes Bulbs Included: No

Recommended Bulb(s): ST18

UL Rating: Damp

### **GLASS DESCRIPTION**

Clear Glass

Glass Dimensions: 5.25"W X 9.25"H

# **ADDITIONAL INFORMATION**

Hand-Painted Finish | Subtle Variation May

Occur