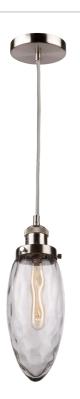

# 1 Light Pendant

### ORDERING

BULBS

Bulbs Included

No

| Finish Brushed Nickel |  |
|-----------------------|--|
|-----------------------|--|

## **PRODUCT DIMENSIONS (inches)**

| Width          | 4.5          |
|----------------|--------------|
| Length         | 4.5          |
| Height         | 13.5         |
| Overall Height |              |
| Ext.           |              |
| Chain Inc.     |              |
| Rods Inc.      | 3x12" + 1x6" |
| Wire Length    | 120          |
| Canopy Size    |              |
| Sloped Ceiling | Yes          |

#### OTHER

| Material     | Metal & Glass |
|--------------|---------------|
| Safety Rated | Interior/Dry  |