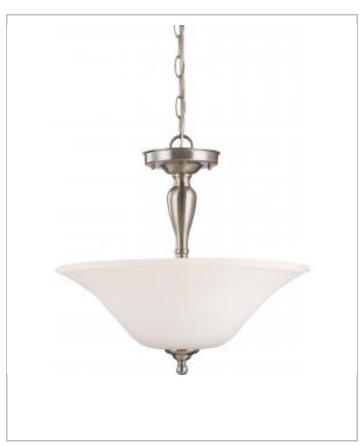

## General

| Finish                    | Brushed Nickel |
|---------------------------|----------------|
| Style                     | Transitional   |
| Number of Lamps           | 3              |
| Height (in.)              | 15.50          |
| Width (in.)               | 16.00          |
| Indoor or Outdoor Fixture | Indoor         |

| Specifications    |                     |
|-------------------|---------------------|
| Bulb Type         | Compact Fluorescent |
| Bulb Included     | Yes                 |
| Glass Description | Satin White         |
| Fixture Type      | Semi Flush          |
| Fixture Material  | Frosted Glass       |
| Compliance        |                     |