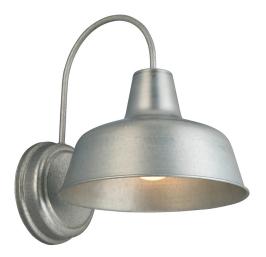

## I Light Outdoor Wall Light 10" OUTDOOR LIGHTING

## Galvanized

## SPECIFICATIONS

| GLASS/SHADE COLOR:         | Galvanized                     |                                         |      |
|----------------------------|--------------------------------|-----------------------------------------|------|
| GLASS/SHADE TYPE:          | N/A                            |                                         |      |
| GLASS/SHADE MATERIAL:      | Metal                          |                                         |      |
| GLASS/SHADE DIMENSIONS:    | 7"H × 10.38" D                 |                                         |      |
| CANOPY CEILING DIMENSIONS: | N/A                            |                                         |      |
| BACKPLATE DIMENSIONS:      | 6.13" H × 6.13" W              |                                         |      |
| WEIGHT:                    | 1.60 IDS.                      |                                         |      |
| WEIGHT:                    | 1.65 lbs.                      |                                         |      |
| ASSEMBLED DIMENSIONS:      | 10.38" L × 13.13" H × 12.63" D | VOLTAGE:                                | 120V |
| MATERIAL CONSTRUCTION:     | Steel                          | LIGHTING AMPS:                          | 0.5  |
| DIMMABLE:                  | Yes                            | ENERGY EFFICIENT:                       | No   |
| TOTAL WATTAGE:             | 60W                            |                                         |      |
| WATTS PER BULB:            | 60W                            | LED AVERAGE KATED LIFE:                 | IN/A |
| BULB INCLUDED:             | No                             | LED AVERAGE RATED LIFE:                 | N/A  |
| LAMPTIFE I:                | Medium base bulb               | LED EFFICACY:                           | N/A  |
| LAMPTYPE I:                | I lamp 60W Incandescent A19    | LED COLOR RENDERING INDEX (CRI):        | N/A  |
| SLOPED CEILING ADAPTABLE:  | N/A                            | LED COLOR CORRELATED TEMPERATURE (CCT): | N/A  |
| MOUNTING:                  | Wall Mount                     | LED BRIGHTNESS (LUMENS):                | N/A  |