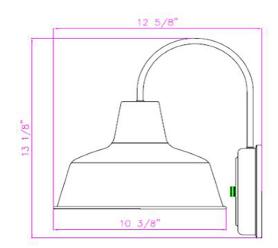

## SPECIFICATIONS

| GLASS/SHADE COLOR:         | Galvanized                     |                                         |      |
|----------------------------|--------------------------------|-----------------------------------------|------|
| GLASS/SHADE TYPE:          | N/A                            |                                         |      |
| GLASS/SHADE MATERIAL:      | Metal                          |                                         |      |
| GLASS/SHADE DIMENSIONS:    | 7"H × 10.38" D                 |                                         |      |
| CANOPY CEILING DIMENSIONS: | N/A                            |                                         |      |
| BACKPLATE DIMENSIONS:      | 6.13" H × 6.13" W              |                                         |      |
| WEIGHT:                    | 1.60 IDS.                      |                                         |      |
| WEIGHT:                    | 1.65 lbs.                      |                                         |      |
| ASSEMBLED DIMENSIONS:      | 10.38" L × 13.13" H × 12.63" D | VOLTAGE:                                | 120V |
| MATERIAL CONSTRUCTION:     | Steel                          | LIGHTING AMPS:                          | 0.5  |
| DIMMABLE:                  | Yes                            | ENERGY EFFICIENT:                       | No   |
| TOTAL WATTAGE:             | 60W                            |                                         |      |
| WATTS PER BULB:            | 60W                            | LED AVERAGE KATED LIFE:                 | IN/A |
| BULB INCLUDED:             | No                             | LED AVERAGE RATED LIFE:                 | N/A  |
| LAMPTIFE I:                | Medium base bulb               | LED EFFICACY:                           | N/A  |
| LAMPTYPE I:                | I lamp 60W Incandescent A19    | LED COLOR RENDERING INDEX (CRI):        | N/A  |
| SLOPED CEILING ADAPTABLE:  | N/A                            | LED COLOR CORRELATED TEMPERATURE (CCT): | N/A  |
| MOUNTING:                  | Wall Mount                     | LED BRIGHTNESS (LUMENS):                | N/A  |