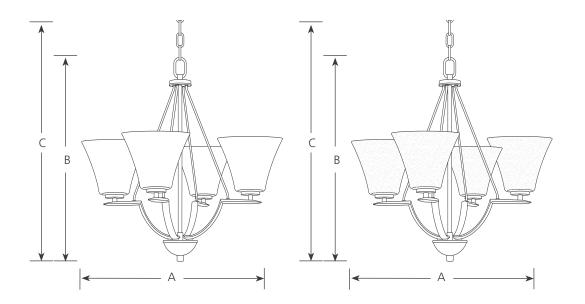

Incandescent Chandelier

Туре \_\_\_\_\_

| Finish  |         |         |            |                     |    |    |  |
|---------|---------|---------|------------|---------------------|----|----|--|
| Catalog | Brushed | Antique |            | Dimensions (Inches) |    |    |  |
| No.     | Nickel  | Bronze  | Lamping    | Α                   | В  | C  |  |
|         |         |         | 4 (m) 100w | 24                  | 21 | 96 |  |