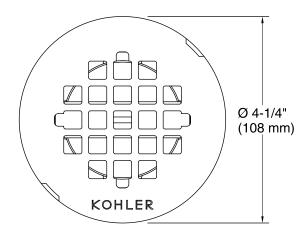

#### **Features**

- Round, perforated strainer shower drain.
- For use with acrylic, fiberglass, cast iron or Vikrell<sup>®</sup> shower bases
- PVC construction drain throat.
- Stainless steel grid plate.
- KOHLER finishes resist corrosion and tarnishing.

#### **Technical Information**

All product dimensions are nominal.

Drain included: Yes

ominal