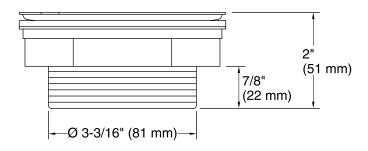

#### Installation

- For installation with shower receptors; not intended for tile or marble installations.
- For use with 2" metal or plastic pipe; includes 2" plastic pipe gasket/bushing.
- Includes installation plate.

#### **Technical Information**

All product dimensions are nominal.

Drain included: Yes

ominal