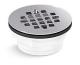

## Round PVC shower receptor drain K-22676

#### **Features**

- Round, perforated strainer shower drain.
- For use with acrylic, fiberglass, cast iron or Vikrell<sup>®</sup> shower bases
- PVC construction drain throat.
- Stainless steel grid plate.
- KOHLER finishes resist corrosion and tarnishing.

#### Installation

- For installation with shower receptors; not intended for tile or marble installations.
- For use with 2" metal or plastic pipe; includes 2" plastic pipe gasket/bushing.
- Includes installation plate.