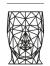

# **ADAN PLANTER 30x41x42**

#### **Description**

Pot made of polyethylene resin by rotational moulding. 100% Recyclable. Item suitable for indoor and outdoor use. Available in different finishes.