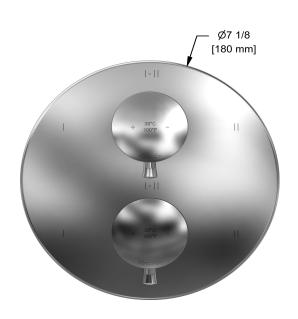

# **Specifications**

# **Description**

• Trim only

## Available colors

• C : Chrome

BN : Brushed Nickel (PVD)PN : Polished Nickel (PVD)

### **Certifications**

• CSA B125.1

• ASME A112.18.1

• ASSE 1016

• CMR248 Approval

cUPC®





Sizes, models and finishes may differ from thoses presented.

#### Warranty

This **Riobel Inc.** product you have purchased carries a Limited Lifetime Warranty on the chrome, PVD finish, blacks and all working parts and is guaranteed from the initial purchase date against all manufacturing defects. All other finishes, including plastic components, are guaranteed for one year. All electric and/or electronic parts are covered by a 5-year limited warranty.

#### **Customer Service**

Ontario, West Canada: 888-287-5354 Quebec, Maritimes, United States: 866-473-8442