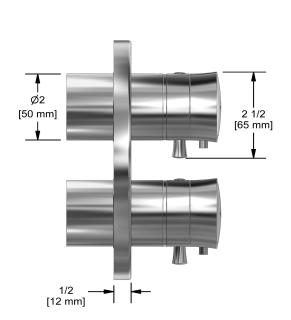

# **Specifications**

# **Description**

• Trim only

## Available colors

• C : Chrome

BN : Brushed Nickel (PVD)PN : Polished Nickel (PVD)

### **Certifications**

• CSA B125.1

• ASME A112.18.1

• ASSE 1016

• CMR248 Approval

cUPC®





Sizes, models and finishes may differ from thoses presented.

#### Warranty

This **Riobel Inc.** product you have purchased carries a Limited Lifetime Warranty on the chrome, PVD finish, blacks and all working parts and is guaranteed from the initial purchase date against all manufacturing defects. All other finishes, including plastic components, are guaranteed for one year. All electric and/or electronic parts are covered by a 5-year limited warranty.

#### **Customer Service**

Ontario, West Canada: 888-287-5354 Quebec, Maritimes, United States: 866-473-8442