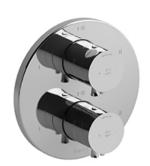

# **Description**

• Trim only

## Available colors

• C : Chrome

BN : Brushed Nickel (PVD)PN : Polished Nickel (PVD)