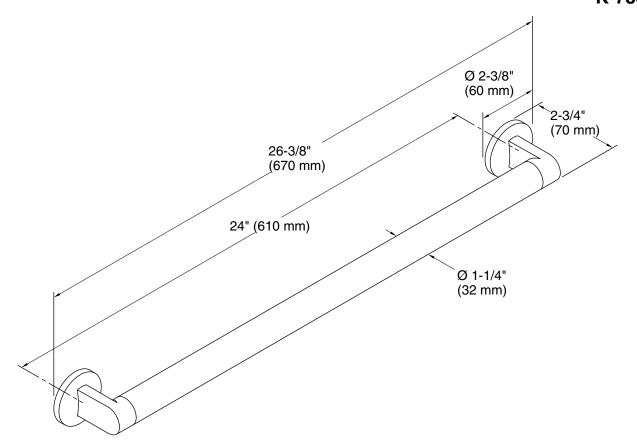

# **Components**<sup>™</sup>

24" Grab Bar **K-78387** 

# **Technical Information**

All product dimensions are nominal.

Material: Zinc, Brass