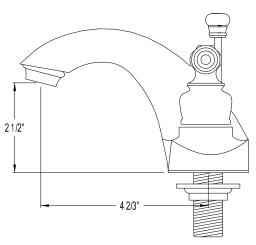

## MODEL#:**EB7641BL**PRODUCT SPECIFICATION SHEET

**Note:** Photo above and Drawing below shows overall style of the product, handle styles may be different to the product model number this specification sheet is refering to

## **DESCRIPTION:**

English Country 4" Center Set Lav Fct W/Buckingham Hdl, Cp