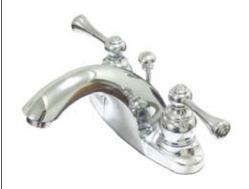

## MODEL#:**EB7641BL**PRODUCT SPECIFICATION SHEET

**Note:** Photo above and Drawing below shows overall style of the product, handle styles may be different to the product model number this specification sheet is refering to

## **DESCRIPTION:**

English Country 4" Center Set Lav Fct W/Buckingham Hdl, Cp