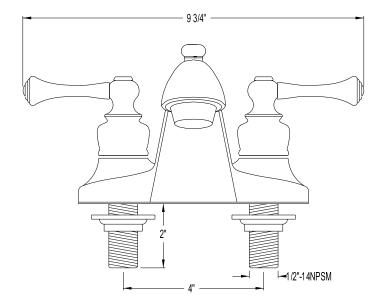

## MODEL#:**EB7641BL**PRODUCT SPECIFICATION SHEET

**Note:** Photo above and Drawing below shows overall style of the product, handle styles may be different to the product model number this specification sheet is refering to

## **DESCRIPTION:**

English Country 4" Center Set Lav Fct W/Buckingham Hdl, Cp