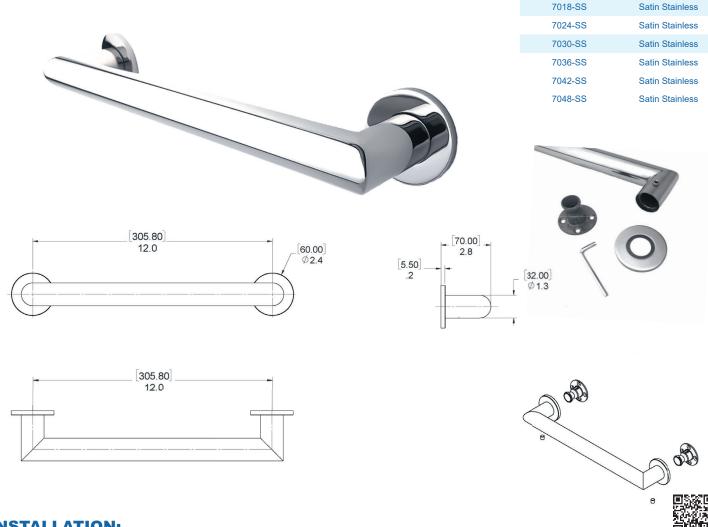

## **100% STAINLESS STEEL CONSTRUCTION**

- Stainless Steel Bar
- Solid Stainless Steel Decorative Cover Flanges
- Adjustable Multi-Screw Stainless Steel Mounting Brackets
- Premium Stainless Steel Mounting Hardware

### **INSTALLATION:**

Attach mounting bracket to the wall with the provided screws. Slide flange and grab bar over the wall bracket and secure with provided stainless steel set screws. This grab bar has been designed to be secured to the wall with at least two screws per mounting bracket giving you the strongest squared decorative grab bar on the market. It also has .20" of adjust-ability for an easy installation.